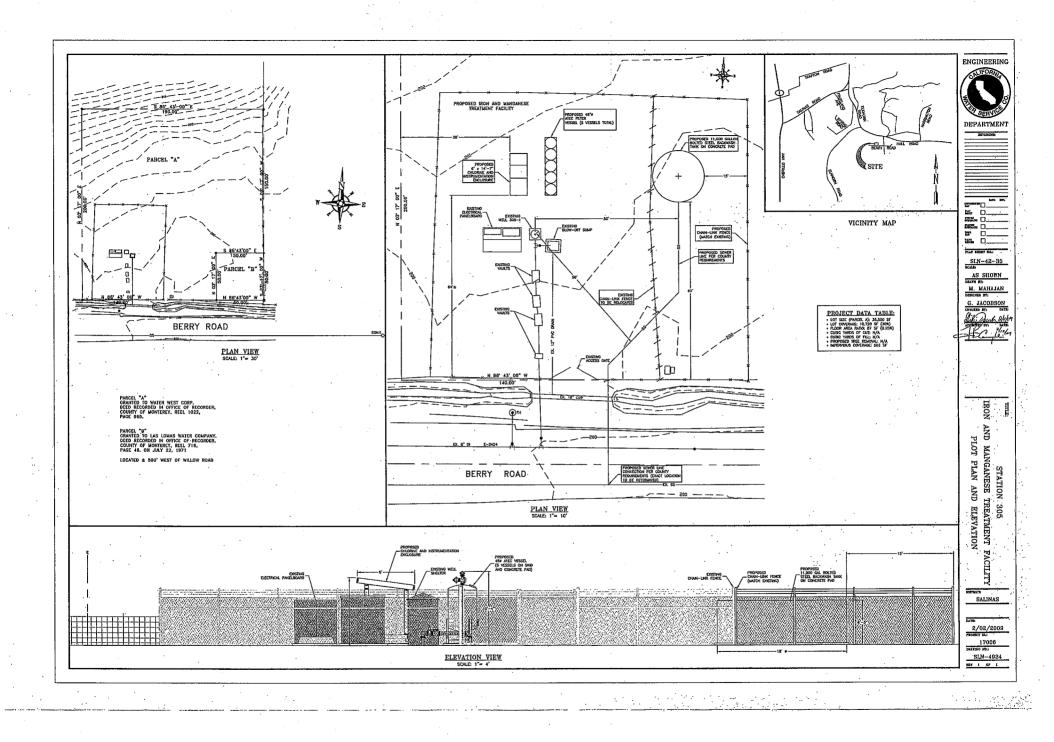

#### PROJECT OVERVIEW:

The project proposes a Manganese and Iron treatment facility to act as a cleaning system to the existing public well station for the purpose of providing quality water to the neighborhood. The 38,000 square foot parcel is located across the street from a residential neighborhood, and has an existing 6 foot high fence surrounding the property. There will be no additional noise from the facility. The back wash water will be discharged to the public sewer system. Monterey County Public Works and the City of Watsonville have confirmed that the chlorine backwash discharge will not adversely affect the existing sewer system.

- d) The project consists of the addition of a Manganese and Iron treatment facility to an existing public well station for the purpose of providing quality water to the Berry Road neighboring community within Las Lomas. Therefore, the project is consistent with the North County Land Use Plan.
- e) The project planner conducted a site inspection on February 24, 2009 to verify that the project on the subject parcel conforms to the plans listed above.
- f) The project does not require any tree removal nor is it within any slopes or environmentally sensitive habitat. There are no viewshed issues and the project meets all the required site development standards. The 38,000 square foot parcel is located across the street from a residential neighborhood, and has an existing 6 foot high fence surrounding the property.
- g) On March 16, 2009, the North County Land Use Advisory Committee recommended approval (vote 4-1) with concerns that the contaminants might accumulate to concentrations that would cause problems. The applicants assured that flushing of contaminants and trickling them into the sewer would address this. This project took almost a year for the applicant to work with staff from Monterey County Public Works and the City of Watsonville to ensure that the backwash discharge would not have any adverse impacts to the sewer system.
- h) The application, project plans, and related support materials submitted by the project applicant to the Monterey County RMA Planning Department for the proposed development found in Project File PLN080501.
- 2. **FINDING: SITE SUITABILITY** The site is physically suitable for the use proposed.
  - EVIDENCE: a) The project has been reviewed for site suitability by the following departments and agencies: RMA Planning Department, North County Fire Protection District, Parks, Public Works, Environmental Health Division, and Water Resources Agency. There has been no indication from these departments/agencies that the site is not suitable for the proposed development. Conditions recommended have been incorporated.
    - b) Staff identified the possibility of potential impacts to contaminated discharge into the sewer line fronting the Station 305. However, chlorine will be the only oxidant used for the treatment process. The City of Watsonville Source Control Manager has confirmed that water quality will not be affected and the RMA Public Works Department has confirmed that there is adequate capacity in the sewer lines and the lift station will accommodate the additional flow. County staff independently reviewed their findings and concurs with their conclusions.
    - c) There was no opposition present at the neighborhood Land Use Advisory Committee meeting. Water West has indicated that the neighboring community is aware of the upgrade and there will not be additional noise generated from the facility.
    - d) Staff conducted a site inspection on February 24, 2009 to verify that the site is suitable for this use.

- of an existing facilities of both investor and publicly-owned utilities used to provide electric power, natural gas, sewerage, or other public utility services.
- b) The project proposes a Manganese and Iron treatment facility to act as a cleaning system to the existing public well station for the purpose of providing quality water to the neighborhood. Located on Berry Road, the 38,000 square foot parcel is fenced in and across the street from a residential neighborhood. There will be no additional noise from the facility. The back wash water will be discharged to the public sewer system. Monterey County Public Works and the City of Watsonville have confirmed that the chlorine backwash discharge will not adversely affect the existing sewer system.
- c) No adverse environmental effects were identified during staff review of the development application during a site visit on February 24, 2009.
- d) See preceding findings #1, #2 and #3 and supporting evidence.
- 6. **FINDING:** PUBLIC ACCESS The project is in conformance with the public access and recreation policies of the Coastal Act (specifically Chapter 3 of the Coastal Act of 1976, commencing with Section 30200 of the Public Resources Code) and Local Coastal Program, and does not interfere with any form of historic public use or trust rights.
  - **EVIDENCE:** a) No access is required as part of the project as no substantial adverse impact on access, either individually or cumulatively, as described in Section 20.144.150 of the Monterey County Coastal Implementation Plan can be demonstrated.
    - b) The subject property is not described as an area where the Local Coastal Program requires public access (Figure 4 in the North County Land Use Plan).
    - c) No evidence or documentation has been submitted or found showing the existence of historic public use or trust rights over this property.
    - d) The application, plans and supporting materials submitted by the project applicant to the Monterey County Planning Department for the proposed development are found in Project File PLN080501.
    - e) The project planner conducted a site inspection on February 24, 2009.
- 7. **FINDING:** APPEALABILITY The decision on this project may be appealed to the Board of Supervisors and the California Coastal Commission.
  - **EVIDENCE:** a) Section 20.86.030 Monterey County Zoning Ordinance (Board of Supervisors).
    - b) Section 20.86.080.A.3 Monterey County Zoning Ordinance (Coastal Commission). The project is subject to appeal by/to the California Coastal Commission because development permitted as a conditional use may be appealed to the Coastal Commission.

attached sketch (Exhibit 2) and subject to the conditions (Exhibit 1), both exhibits being attached hereto and incorporated herein by reference.