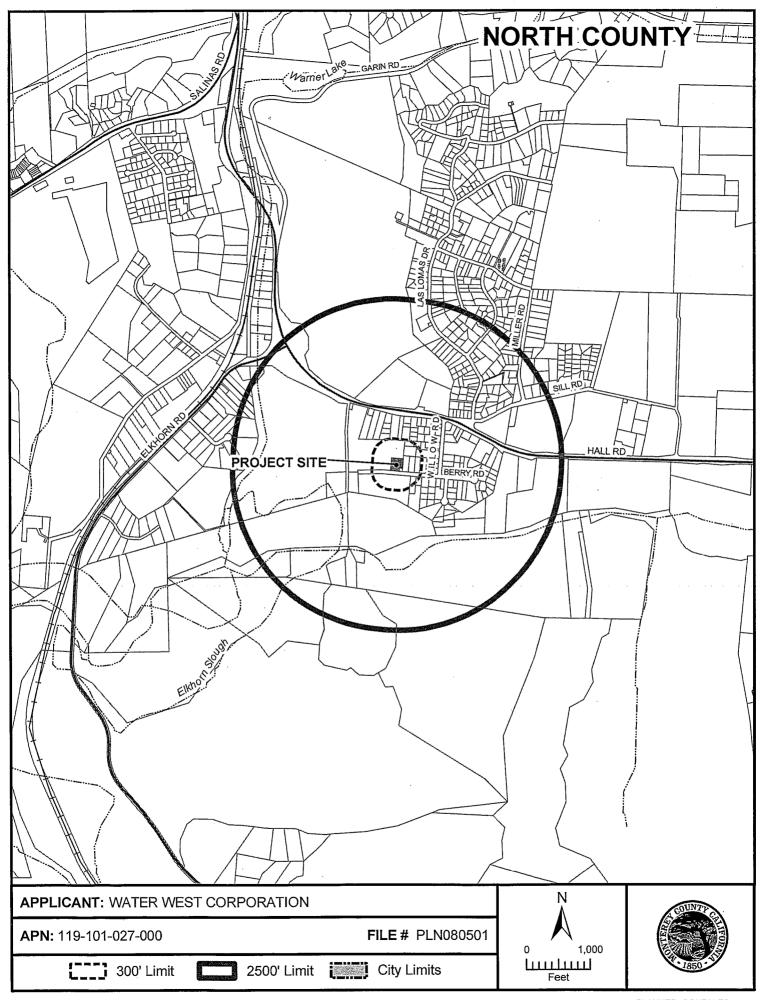

#### PROJECT OVERVIEW:

The project proposes a Manganese and Iron treatment facility to act as a cleaning system to the existing public well station for the purpose of providing quality water to the neighborhood. The 38,000 square foot parcel is located across the street from a residential neighborhood, and has an existing 6 foot high fence surrounding the property. There will be no additional noise from the facility. The back wash water will be discharged to the public sewer system. Monterey County Public Works and the City of Watsonville have confirmed that the chlorine backwash discharge will not adversely affect the existing sewer system.

- b) The property is located at CWS Station 305 on Berry Road, Las Lomas (Assessor's Parcel Number 119-101-027-000, North County Land Use Plan. The parcel is zoned "RDR/5 (CZ)" Rural Density Residential, 5 acres per unit in the Coastal Zone, which allows water system facilities and improvements including wells and storage tanks serving 15 or more service connections subject to a Coastal Development Permit. Therefore, the project is an allowed land use for this site.
- c) Restoration of the quality of degraded surface waters shall be encouraged. (Policy 2.5.2.2 North County Land Use Plan)

- d) The project consists of the addition of a Manganese and Iron treatment facility to an existing public well station for the purpose of providing quality water to the Berry Road neighboring community within Las Lomas. Therefore, the project is consistent with the North County Land Use Plan.
- e) The project planner conducted a site inspection on February 24, 2009 to verify that the project on the subject parcel conforms to the plans listed above.
- f) The project does not require any tree removal nor is it within any slopes or environmentally sensitive habitat. There are no viewshed issues and the project meets all the required site development standards. The 38,000 square foot parcel is located across the street from a residential neighborhood, and has an existing 6 foot high fence surrounding the property.
- g) On March 16, 2009, the North County Land Use Advisory Committee recommended approval (vote 4-1) with concerns that the contaminants might accumulate to concentrations that would cause problems. The applicants assured that flushing of contaminants and trickling them into the sewer would address this. This project took almost a year for the applicant to work with staff from Monterey County Public Works and the City of Watsonville to ensure that the backwash discharge would not have any adverse impacts to the sewer system.
- h) The application, project plans, and related support materials submitted by the project applicant to the Monterey County RMA Planning Department for the proposed development found in Project File PLN080501.
- 2. **FINDING: SITE SUITABILITY** The site is physically suitable for the use proposed.
  - EVIDENCE: a) The project has been reviewed for site suitability by the following departments and agencies: RMA Planning Department, North County Fire Protection District, Parks, Public Works, Environmental Health Division, and Water Resources Agency. There has been no indication from these departments/agencies that the site is not suitable for the proposed development. Conditions recommended have been incorporated.
    - b) Staff identified the possibility of potential impacts to contaminated discharge into the sewer line fronting the Station 305. However, chlorine will be the only oxidant used for the treatment process. The City of Watsonville Source Control Manager has confirmed that water quality will not be affected and the RMA Public Works Department has confirmed that there is adequate capacity in the sewer lines and the lift station will accommodate the additional flow. County staff independently reviewed their findings and concurs with their conclusions.
    - c) There was no opposition present at the neighborhood Land Use Advisory Committee meeting. Water West has indicated that the neighboring community is aware of the upgrade and there will not be additional noise generated from the facility.
    - d) Staff conducted a site inspection on February 24, 2009 to verify that the site is suitable for this use.

- of an existing facilities of both investor and publicly-owned utilities used to provide electric power, natural gas, sewerage, or other public utility services.
- b) The project proposes a Manganese and Iron treatment facility to act as a cleaning system to the existing public well station for the purpose of providing quality water to the neighborhood. Located on Berry Road, the 38,000 square foot parcel is fenced in and across the street from a residential neighborhood. There will be no additional noise from the facility. The back wash water will be discharged to the public sewer system. Monterey County Public Works and the City of Watsonville have confirmed that the chlorine backwash discharge will not adversely affect the existing sewer system.
- c) No adverse environmental effects were identified during staff review of the development application during a site visit on February 24, 2009.
- d) See preceding findings #1, #2 and #3 and supporting evidence.
- 6. **FINDING:** PUBLIC ACCESS The project is in conformance with the public access and recreation policies of the Coastal Act (specifically Chapter 3 of the Coastal Act of 1976, commencing with Section 30200 of the Public Resources Code) and Local Coastal Program, and does not interfere with any form of historic public use or trust rights.
  - **EVIDENCE:** a) No access is required as part of the project as no substantial adverse impact on access, either individually or cumulatively, as described in Section 20.144.150 of the Monterey County Coastal Implementation Plan can be demonstrated.
    - b) The subject property is not described as an area where the Local Coastal Program requires public access (Figure 4 in the North County Land Use Plan).
    - c) No evidence or documentation has been submitted or found showing the existence of historic public use or trust rights over this property.
    - d) The application, plans and supporting materials submitted by the project applicant to the Monterey County Planning Department for the proposed development are found in Project File PLN080501.
    - e) The project planner conducted a site inspection on February 24, 2009.
- 7. **FINDING:** APPEALABILITY The decision on this project may be appealed to the Board of Supervisors and the California Coastal Commission.
  - **EVIDENCE:** a) Section 20.86.030 Monterey County Zoning Ordinance (Board of Supervisors).
    - b) Section 20.86.080.A.3 Monterey County Zoning Ordinance (Coastal Commission). The project is subject to appeal by/to the California Coastal Commission because development permitted as a conditional use may be appealed to the Coastal Commission.