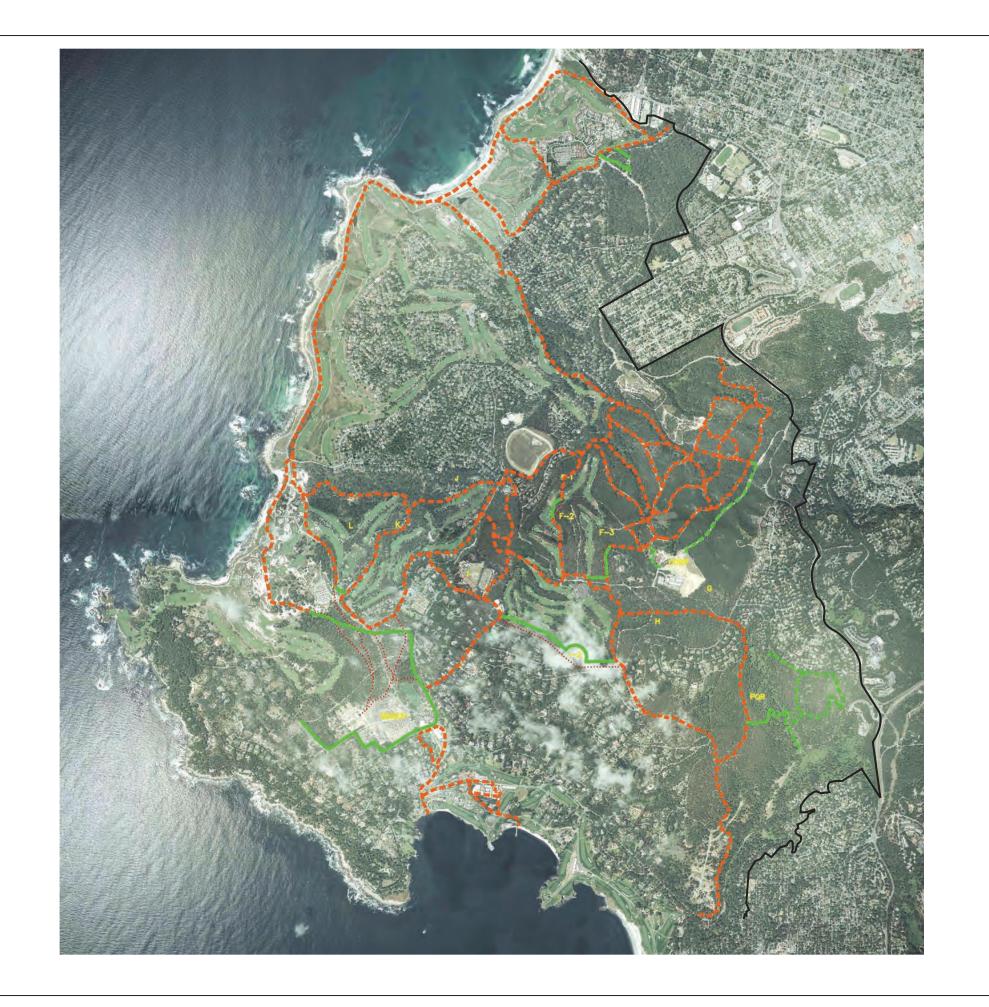

## Figure 2.0-32 Trail Relocations and New Trails

## NOTES:

TRAIL SYSTEM SHOWN IS REPRESENTATIVE OF THE EXISTING DEL MONTE FOREST TRAIL SYSTEM. THOSE PORTIONS OF THE SYSTEM OUTSIDE THE PROPOSED PRESERVATION AND DEVELOPMENT AREA ARE INCLUDED FOR ILLUSTRATIVE PURPOSES TO SHOW HOW THE PROPOSED ON-SITE TRAIL SEGMENTS TIE INTO THE WHOLE.

EXISTING TRA

XISTING TRAILS (29.0 MILES)

PROPOSED TRAILS ON EXISTING DIRT ROADS OR FIRE ROADS (+2.1 MILES)

PROPOSED TRAILS (+3.4 MILES)

RELOCATED TRAILS (-3.1 MILES)

EXISTING TRAIL MILEAGE = 29.0

PROPOSED TRAIL MILEAGE = 31.4

Source: Base map © Pebble Beach Company, 2002. Used with Permission.