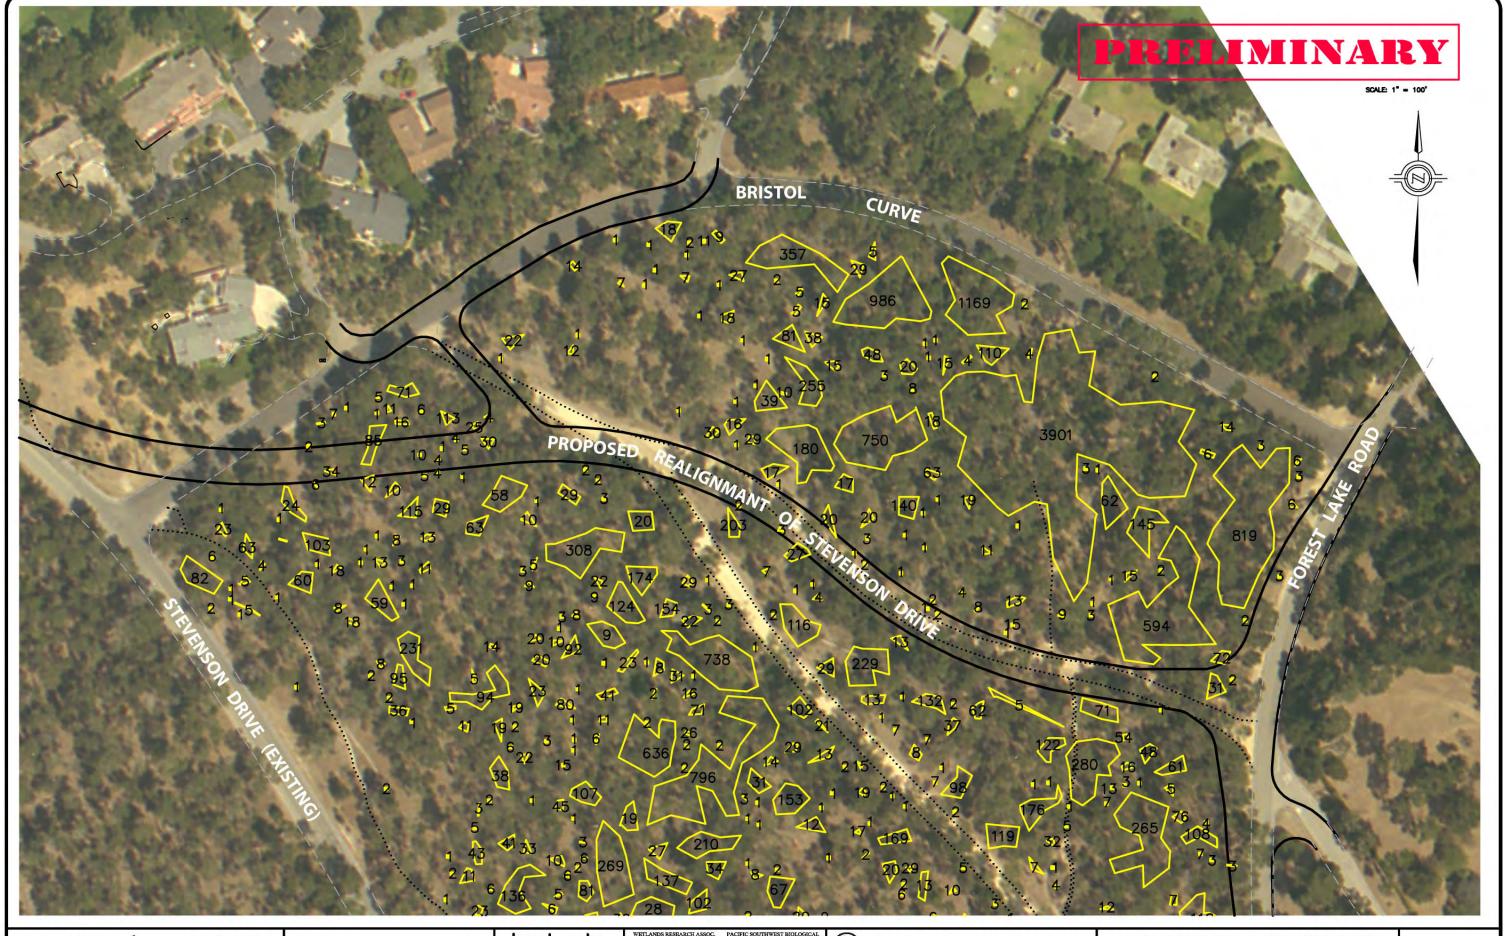

## **Internal Roadway Improvement Plans - Revised Stevenson Drive Realignment**

CORPORATION
ENGINEERING - SURVEYING
PLANNING - CONSULTANTS
801 MONTEREY-SALINAS HIGHWAY, MONTEREY, CALIFORNIA 93940
PHONE: (831) 655-2723 FAX: (831) 655-3425
E-MARI: MARI/WYDDISKONIERINO,COM