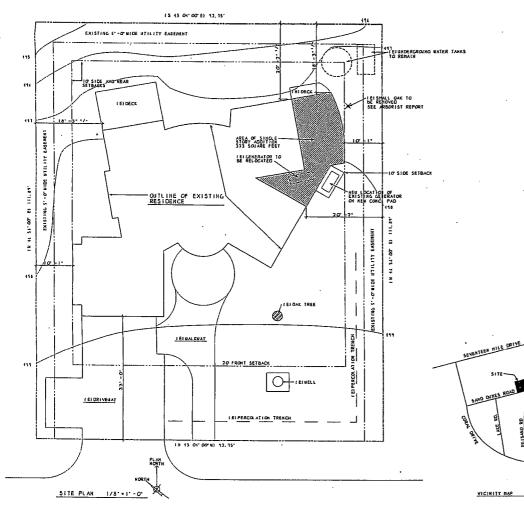

- **EVIDENCE:** a) During the course of review of this application, the project has been reviewed for consistency with the text, policies, and regulations in:
  - the Monterey County General Plan,
  - Greater Monterey Peninsula Area Plan,
  - Monterey County Zoning Ordinance (Title 21)
  - b) The property is located at 953 Sand Dunes Road (Assessor's Parcel Number-007-251-009-000), Greater Monterey Peninsula Area Plan.
     The parcel is zoned Medium Density Residential with a Design Review overlay ("MDR-B-6-D"), which allows a maximum floor area ratio of 35%. Therefore, the project as proposed is **not** an appropriate design for this site.
  - c) The project as proposed requires a variance to increase the maximum floor area ratio from 35% to 38%; and Design Approval to allow for the construction of a 323 square-foot first-floor addition to an existing 3,618 square foot two-story-single family dwelling.
  - d) The project planner conducted a site inspection on May 27, 2009 to verify that the project on the subject parcel conforms to the plans listed above.
  - e) The project was referred to the Del Monte Forest Land Use Advisory Committee (LUAC) for review. Based on the LUAC Procedure guidelines adopted by the Monterey County Board of Supervisors per Resolution No. 08-338, this application did warrant referral to the

ROTH (PLN090094) Page 2 of 5

÷ (3

applicant to the Monterey County Planning Department for the proposed development are found in Project File PLN090094.

- 5. **FINDING: CEQA (Exempt):** The project is exempt from environmental review and no unusual circumstances were identified to exist for the proposed project.
  - **EVIDENCE:** a) California Environmental Quality Act (CEQA) Guidelines Section 15301(e) categorically exempts additions to existing structures.
    - b) The project as proposed would allow construction of a 323 square-foot first-floor addition to an existing 3,618 square-foot two-story-single family dwelling.
    - c) No adverse environmental effects were identified during staff review of the development application during a site visit on May 27, 2009.
    - d) Projects recommended for denial are statutorily exempt.
    - e) See preceding and following findings and supporting evidence.
- 6. **FINDING:** VARIANCE (Authorized Use) The Variance shall not be granted for a use or activity which is not otherwise expressly authorized by the zone regulation governing the parcel of property.
  - **EVIDENCE:** a) The property has a zoning designation of MDR-B-6-D.
    - b) A single family residential use is allowed in the MDR zone (Section 21.12 MCC). However, this finding is inapplicable in this circumstance as the variance is not being requested for a use or activity but for a residential addition in a residential zone.
    - c) The application, plans and supporting materials submitted by the project applicant to the Monterey County Planning Department for the proposed development are found in Project File PLN090094.
- FINDING: VARIANCE (Special Circumstances) Because of special circumstances applicable to the subject property, including the size, shape, topography, location of the lot, or the surrounding area, the strict application of development standards in the Monterey County Codes is found to deprive the subject property of privileges enjoyed by other property owners in the vicinity under identical zoning classification.
  EVIDENCE: a) Section 21.12070(D)(1) contains special regulations for MDR Districts
  - **EVIDENCE:** a) Section 21.12070(D)(1) contains special regulations for MDR Districts in the Del Monte Forest for floor area ratio (FAR). Building site coverage and floor area ratio for properties with a designated density of more than two units per acre are 35%. The intent of this regulation is to preserve natural views, and restrict the size of homes so that they could be harmonious with the urban forested area and the existing modestsized residences. Working with Monterey County Planning, The Del Monte Forest Land Use Advisory Committee (LUAC) and the Del Monte Forest Property Owners (DMFPO), the MCC Zoning Ordinance was amended in 1994 to include a 35% FAR, a height limit of 27 feet and a second story side yard set back of 20' for this area.
    - b) <u>This finding cannot be made as there are no special circumstances</u> applicable to the subject property regarding size, shape, topography or surroundings. The parcel is flat and rectilinear, not constrained by

#### DECISION

NOW, THEREFORE, based on the above findings and evidence, the Zoning Administrator does hereby:

Deny a Variance to increase the maximum floor area ratio from 35% to 38%; and Design Α. Approval to allow construction of a 323 square foot addition to an existing 3,618 square foot two-story-single family dwelling, in general conformance with the attached sketch and incorporated herein by reference.