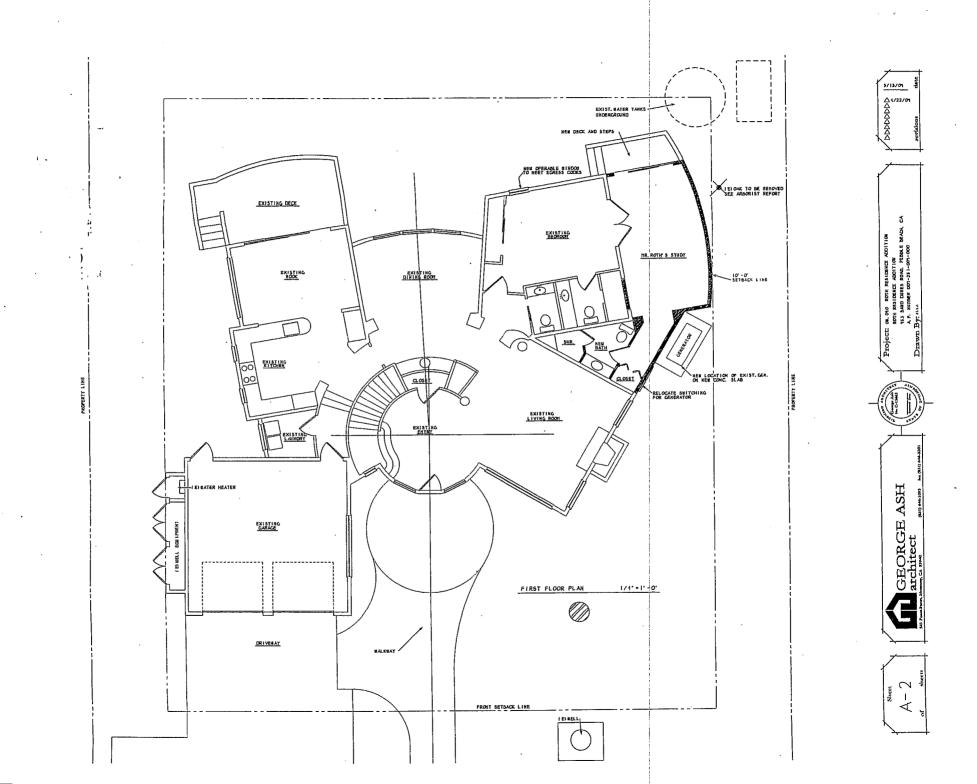

- **EVIDENCE:** a) During the course of review of this application, the project has been reviewed for consistency with the text, policies, and regulations in:
  - the Monterey County General Plan,
  - Greater Monterey Peninsula Area Plan,
  - Monterey County Zoning Ordinance (Title 21)
  - b) The property is located at 953 Sand Dunes Road (Assessor's Parcel Number-007-251-009-000), Greater Monterey Peninsula Area Plan.
     The parcel is zoned Medium Density Residential with a Design Review overlay ("MDR-B-6-D"), which allows a maximum floor area ratio of 35%. Therefore, the project as proposed is **not** an appropriate design for this site.
  - c) The project as proposed requires a variance to increase the maximum floor area ratio from 35% to 38%; and Design Approval to allow for the construction of a 323 square-foot first-floor addition to an existing 3,618 square foot two-story-single family dwelling.
  - d) The project planner conducted a site inspection on May 27, 2009 to verify that the project on the subject parcel conforms to the plans listed above.
  - e) The project was referred to the Del Monte Forest Land Use Advisory Committee (LUAC) for review. Based on the LUAC Procedure guidelines adopted by the Monterey County Board of Supervisors per Resolution No. 08-338, this application did warrant referral to the

#### DECISION

NOW, THEREFORE, based on the above findings and evidence, the Zoning Administrator does hereby:

Deny a Variance to increase the maximum floor area ratio from 35% to 38%; and Design Α. Approval to allow construction of a 323 square foot addition to an existing 3,618 square foot two-story-single family dwelling, in general conformance with the attached sketch and incorporated herein by reference.