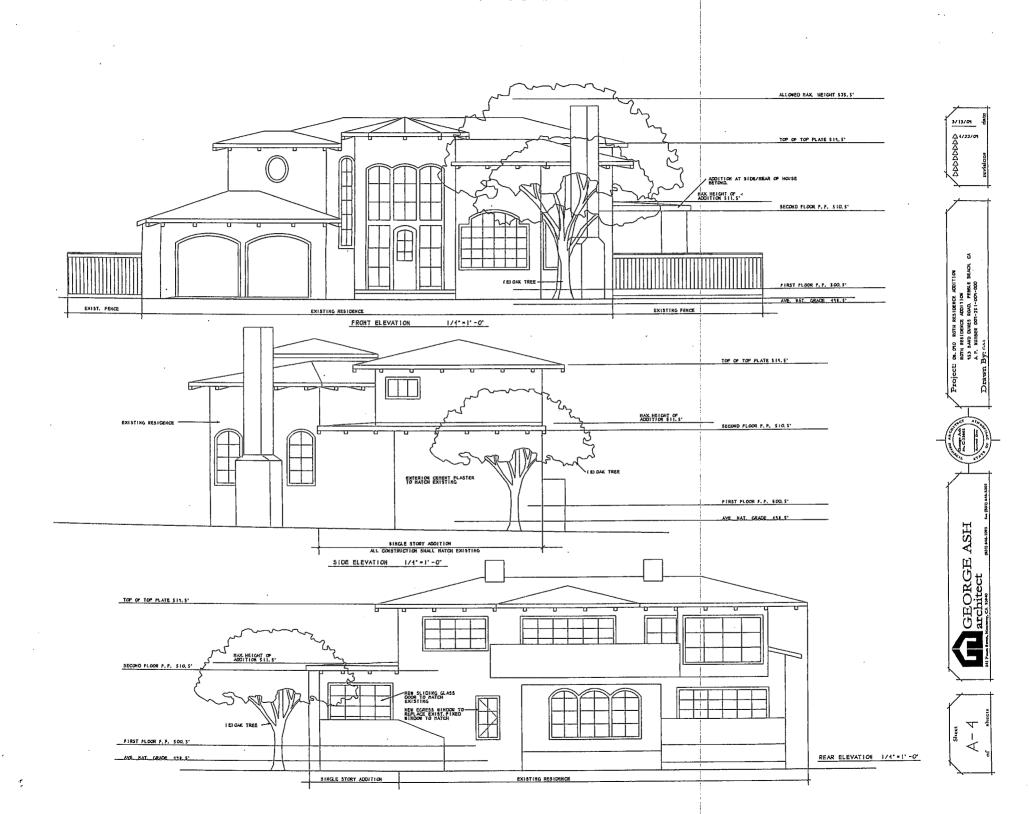

- **EVIDENCE:** a) During the course of review of this application, the project has been reviewed for consistency with the text, policies, and regulations in:
  - the Monterey County General Plan,
  - Greater Monterey Peninsula Area Plan,
  - Monterey County Zoning Ordinance (Title 21)
  - b) The property is located at 953 Sand Dunes Road (Assessor's Parcel Number-007-251-009-000), Greater Monterey Peninsula Area Plan.
     The parcel is zoned Medium Density Residential with a Design Review overlay ("MDR-B-6-D"), which allows a maximum floor area ratio of 35%. Therefore, the project as proposed is **not** an appropriate design for this site.
  - c) The project as proposed requires a variance to increase the maximum floor area ratio from 35% to 38%; and Design Approval to allow for the construction of a 323 square-foot first-floor addition to an existing 3,618 square foot two-story-single family dwelling.
  - d) The project planner conducted a site inspection on May 27, 2009 to verify that the project on the subject parcel conforms to the plans listed above.
  - e) The project was referred to the Del Monte Forest Land Use Advisory Committee (LUAC) for review. Based on the LUAC Procedure guidelines adopted by the Monterey County Board of Supervisors per Resolution No. 08-338, this application did warrant referral to the

#### DECISION

NOW, THEREFORE, based on the above findings and evidence, the Zoning Administrator does hereby:

Deny a Variance to increase the maximum floor area ratio from 35% to 38%; and Design Α. Approval to allow construction of a 323 square foot addition to an existing 3,618 square foot two-story-single family dwelling, in general conformance with the attached sketch and incorporated herein by reference.