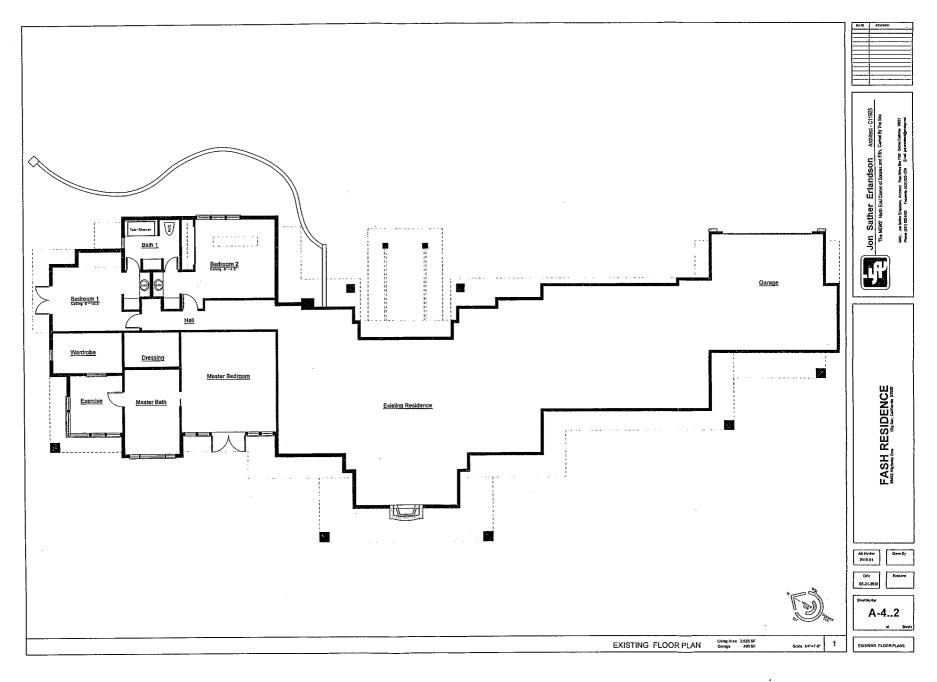

# **RESOLUTION NO.** <u>11-006</u>

1.3

Resolution by the Monterey County Zoning Administrator:

- 1) Categorically Exempting per CEQA Section 15301 (e);
- 2) Approving Combined Development Permit to allow: 1) a Coastal Administrative Permit for an addition over 10% of existing floor area for the construction of a 689 square foot studio, exercise room, office, bathroom and 197 square foot patio to an existing 3,655 square foot one-story single family dwelling with an attached 496 square foot two-car garage and Design Approval (materials and colors to match existing); and grading of approximately 145 cubic yards of cut; 2) a Coastal Development Permit for development within 50 feet of a coastal bluff; and 3) a Coastal Administrative Permit for development on a manmade slope exceeding 30%.

### FINDINGS

**CONSISTENCY** – The Project, as conditioned, is consistent with the 1. FINDING: applicable plans and policies which designate this area as appropriate for development. During the course of review of this application, the project has been **EVIDENCE:** a) reviewed for consistency with the text, policies, and regulations in: - the 1982 Monterey County General Plan, - Big Sur Coast Land Use Plan, - Monterey County Coastal Implementation Plan (CIP), Part 3, - Monterey County Zoning Ordinance (Title 20) No conflicts were found to exist. No communications were received during the course of review of the project indicating any inconsistencies with the text, policies, and regulations in these documents. The property is located at 36492 Highway 1, Big Sur (Assessor's Parcel b) Number 243-251-009-000, Big Sur Coast Land Use Plan. The parcel is zoned "RDR/40-D (14) (CZ)" Rural Density Residential, 40 acres per

unit with Design Control, 14-foot height limit (Coastal Zone), which

allows for additions to residential development. Therefore, the project is an allowed land use for this site.

- c) Pursuant to Chapter 20.44, Design Control Zoning Districts, the project requires design review of structures to make sure they are appropriate to assure protection of the public viewshed, neighborhood character, and assure visual integrity. The project consists of an addition of an artist studio and exercise room to an existing single family dwelling. Colors and materials to be used are of grey board and bat which will match the existing residence. The retaining wall will match existing retaining walls. The addition will incorporate appropriate materials as such and blend into the surrounding environment. Therefore, the project is consistent with the Design Control regulations.
- d) Pursuant to Section 20.145.030 of the Visual Resources Development Standards (CIP), the project planner shall make an on-site investigation in order to determine whether the project would intrude on the critical viewshed. Approximately 50% of the property is located within a scenic easement. The subject residence is located west of Highway 1. The addition is proposed on the rear north side of the house and will not impact the critical viewshed. No environmentally sensitive habitat would be affected by the addition. The property was staked and staff conducted site visits on April 21, 2010 and August 24, 2010. Photos determined that the addition will not intrude on the critical viewshed.
- e) The project planner conducted site inspections on April 21, 2010 and August 24, 2010 to verify that the project on the subject parcel conforms to the plans listed above.
- f) Pursuant to Section 20.145.080 (CIP), the project is located within 50 feet of a Coastal bluff and requires a geologic report. A Geologic and Geotechnical Investigation was prepared by Soil Surveys on May 18, 2010. (See Finding 2) The report stated that the project soil conditions are suitable for the proposed addition provided recommendations are followed in the report. Staff has incorporated a Condition of Approval to ensure that recommendations are followed. (Condition #7)
- g) Pursuant to Section 20.145.120 (CIP) the project is located within a High Archaeological Sensitivity Zone and requires an archaeological report. An Archaeological Reconnaisance was prepared on April 5, 2010. (*See Finding 2*) The report concluded that there were no resources located within 750 feet of the proposed project. The report recommended that construction not be delayed. Staff has incorporated a Condition of Approval to ensure that if any archaeological resources or human remains are accidentally discovered, work shall halt and the appropriate measures be taken. (Condition #4)
- h) The project includes application for development on a man-made slope exceeding 30%. The slope was created when the original single family residence was built. Approximately 50% of the property is located within a scenic easement. The subject residence is located west of Highway 1. The addition is proposed on the rear (north) side of the house and is located at the furthest end from the bluff and out of the critical viewshed, which better meets the policies and goals of the Big Sur Land Use Plan. (See Finding #7)
- i) On August 10, 2010, the Big Sur Land Use Advisory Committee