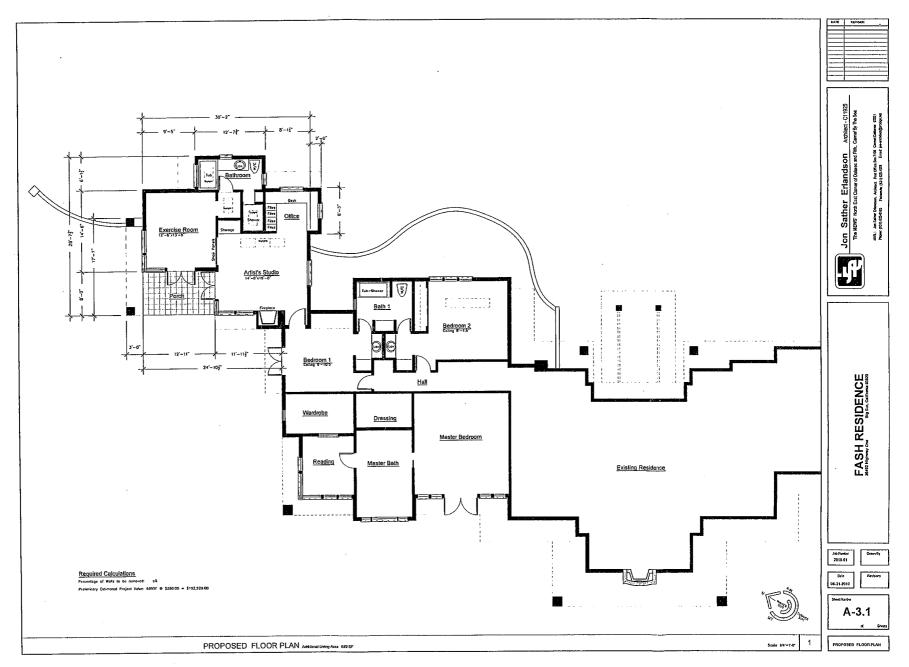

# **RESOLUTION NO.** <u>11-006</u>

1.3

Resolution by the Monterey County Zoning Administrator:

- 1) Categorically Exempting per CEQA Section 15301 (e);
- 2) Approving Combined Development Permit to allow: 1) a Coastal Administrative Permit for an addition over 10% of existing floor area for the construction of a 689 square foot studio, exercise room, office, bathroom and 197 square foot patio to an existing 3,655 square foot one-story single family dwelling with an attached 496 square foot two-car garage and Design Approval (materials and colors to match existing); and grading of approximately 145 cubic yards of cut; 2) a Coastal Development Permit for development within 50 feet of a coastal bluff; and 3) a Coastal Administrative Permit for development on a manmade slope exceeding 30%.

### FINDINGS

**CONSISTENCY** – The Project, as conditioned, is consistent with the 1. FINDING: applicable plans and policies which designate this area as appropriate for development. During the course of review of this application, the project has been **EVIDENCE:** a) reviewed for consistency with the text, policies, and regulations in: - the 1982 Monterey County General Plan, - Big Sur Coast Land Use Plan, - Monterey County Coastal Implementation Plan (CIP), Part 3, - Monterey County Zoning Ordinance (Title 20) No conflicts were found to exist. No communications were received during the course of review of the project indicating any inconsistencies with the text, policies, and regulations in these documents. The property is located at 36492 Highway 1, Big Sur (Assessor's Parcel b) Number 243-251-009-000, Big Sur Coast Land Use Plan. The parcel is zoned "RDR/40-D (14) (CZ)" Rural Density Residential, 40 acres per