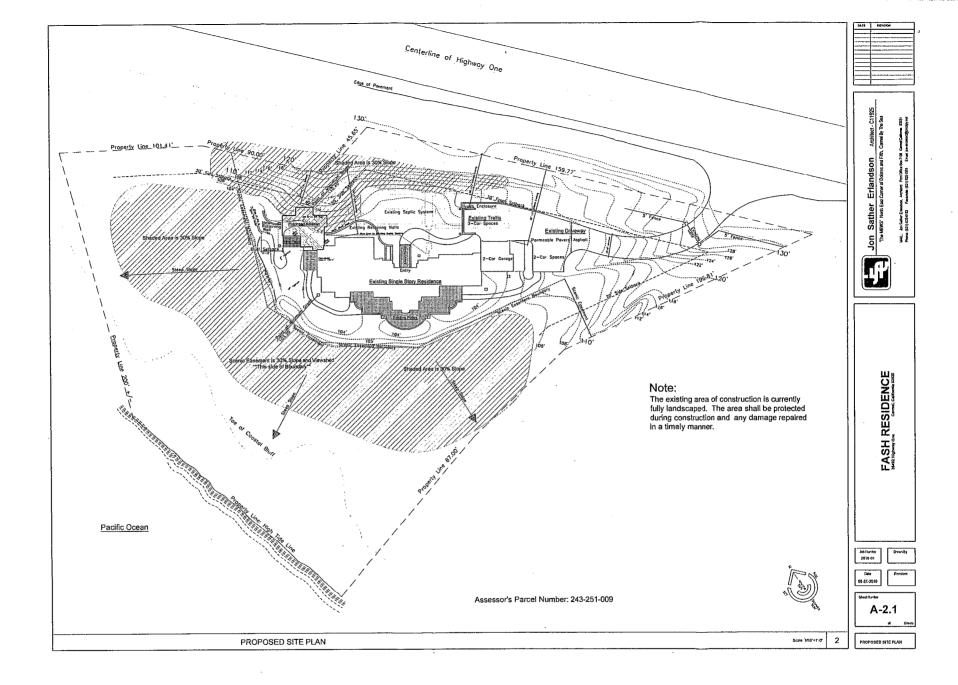

# **RESOLUTION NO.** <u>11-006</u>

1.3

Resolution by the Monterey County Zoning Administrator:

- 1) Categorically Exempting per CEQA Section 15301 (e);
- 2) Approving Combined Development Permit to allow: 1) a Coastal Administrative Permit for an addition over 10% of existing floor area for the construction of a 689 square foot studio, exercise room, office, bathroom and 197 square foot patio to an existing 3,655 square foot one-story single family dwelling with an attached 496 square foot two-car garage and Design Approval (materials and colors to match existing); and grading of approximately 145 cubic yards of cut; 2) a Coastal Development Permit for development within 50 feet of a coastal bluff; and 3) a Coastal Administrative Permit for development on a manmade slope exceeding 30%.

unit with Design Control, 14-foot height limit (Coastal Zone), which

allows for additions to residential development. Therefore, the project is an allowed land use for this site.

- c) Pursuant to Chapter 20.44, Design Control Zoning Districts, the project requires design review of structures to make sure they are appropriate to assure protection of the public viewshed, neighborhood character, and assure visual integrity. The project consists of an addition of an artist studio and exercise room to an existing single family dwelling. Colors and materials to be used are of grey board and bat which will match the existing residence. The retaining wall will match existing retaining walls. The addition will incorporate appropriate materials as such and blend into the surrounding environment. Therefore, the project is consistent with the Design Control regulations.
- d) Pursuant to Section 20.145.030 of the Visual Resources Development Standards (CIP), the project planner shall make an on-site investigation in order to determine whether the project would intrude on the critical viewshed. Approximately 50% of the property is located within a scenic easement. The subject residence is located west of Highway 1. The addition is proposed on the rear north side of the house and will not impact the critical viewshed. No environmentally sensitive habitat would be affected by the addition. The property was staked and staff conducted site visits on April 21, 2010 and August 24, 2010. Photos determined that the addition will not intrude on the critical viewshed.
- e) The project planner conducted site inspections on April 21, 2010 and August 24, 2010 to verify that the project on the subject parcel conforms to the plans listed above.
- f) Pursuant to Section 20.145.080 (CIP), the project is located within 50 feet of a Coastal bluff and requires a geologic report. A Geologic and Geotechnical Investigation was prepared by Soil Surveys on May 18, 2010. (See Finding 2) The report stated that the project soil conditions are suitable for the proposed addition provided recommendations are followed in the report. Staff has incorporated a Condition of Approval to ensure that recommendations are followed. (Condition #7)
- g) Pursuant to Section 20.145.120 (CIP) the project is located within a High Archaeological Sensitivity Zone and requires an archaeological report. An Archaeological Reconnaisance was prepared on April 5, 2010. (*See Finding 2*) The report concluded that there were no resources located within 750 feet of the proposed project. The report recommended that construction not be delayed. Staff has incorporated a Condition of Approval to ensure that if any archaeological resources or human remains are accidentally discovered, work shall halt and the appropriate measures be taken. (Condition #4)
- h) The project includes application for development on a man-made slope exceeding 30%. The slope was created when the original single family residence was built. Approximately 50% of the property is located within a scenic easement. The subject residence is located west of Highway 1. The addition is proposed on the rear (north) side of the house and is located at the furthest end from the bluff and out of the critical viewshed, which better meets the policies and goals of the Big Sur Land Use Plan. (See Finding #7)
- i) On August 10, 2010, the Big Sur Land Use Advisory Committee

- **EVIDENCE:** a) No access is required as part of the project as no substantial adverse impact on access, either individually or cumulatively, as described in Section 20.145.150 of the Monterey County Coastal Implementation Plan can be demonstrated.
  - b) The subject property is not described as an area where the Local Coastal Program requires public access (Figure 2 in the Big Sur Coast Land Use Plan).
  - c) No evidence or documentation has been submitted or found showing the existence of historic public use or trust rights over this property.
  - d) The application, plans and supporting materials submitted by the project applicant to the Monterey County Planning Department for the proposed development are found in Project File PLN100168
  - e) The project planner conducted site inspections on April 21, 2010 and August 24, 2010.
  - f) Although the project is located seaward of the first public road, the shoreline Access Plan clearly states that this area is not suitable for access.
- 7. **FINDING: DEVELOPMENT ON SLOPE** The proposed development better achieves the goals, policies and objectives of the 1982 Monterey County General Plan, Big Sur Coast Land Use Plan, Monterey County CIP, Part 3, and the Monterey County Zoning Ordinance (Title 20) than other development alternatives.
  - **EVIDENCE:** a) In accordance with the applicable policies of the Big Sur Coast Land Use Plan and the Monterey County Zoning Ordinance (Title 20), a Coastal Administrative Permit is required and the authority to grant said permit has been met.
    - b) The project includes application for development on man-made slopes exceeding 30%. The slope was created when the original single family residence was built. Only a portion of the addition is located on the man-made slope. The front of the existing single family residence faces the ocean. The proposed addition is located on the rear (north) side of the existing residence and at the furthest end from the bluff. It is sited in a manner that hides it from Highway 1 and out of the critical viewshed area.
    - c) The excavation on the man-made slope does not exceed 100 cubic yards