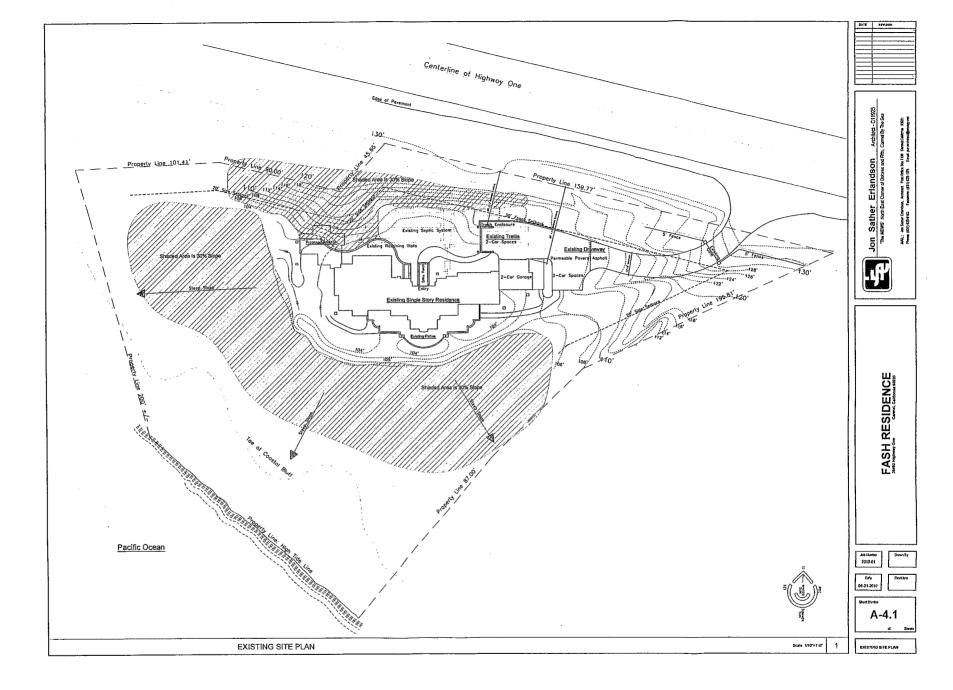

unit with Design Control, 14-foot height limit (Coastal Zone), which

allows for additions to residential development. Therefore, the project is an allowed land use for this site.

- c) Pursuant to Chapter 20.44, Design Control Zoning Districts, the project requires design review of structures to make sure they are appropriate to assure protection of the public viewshed, neighborhood character, and assure visual integrity. The project consists of an addition of an artist studio and exercise room to an existing single family dwelling. Colors and materials to be used are of grey board and bat which will match the existing residence. The retaining wall will match existing retaining walls. The addition will incorporate appropriate materials as such and blend into the surrounding environment. Therefore, the project is consistent with the Design Control regulations.
- d) Pursuant to Section 20.145.030 of the Visual Resources Development Standards (CIP), the project planner shall make an on-site investigation in order to determine whether the project would intrude on the critical viewshed. Approximately 50% of the property is located within a scenic easement. The subject residence is located west of Highway 1. The addition is proposed on the rear north side of the house and will not impact the critical viewshed. No environmentally sensitive habitat would be affected by the addition. The property was staked and staff conducted site visits on April 21, 2010 and August 24, 2010. Photos determined that the addition will not intrude on the critical viewshed.
- e) The project planner conducted site inspections on April 21, 2010 and August 24, 2010 to verify that the project on the subject parcel conforms to the plans listed above.
- f) Pursuant to Section 20.145.080 (CIP), the project is located within 50 feet of a Coastal bluff and requires a geologic report. A Geologic and Geotechnical Investigation was prepared by Soil Surveys on May 18, 2010. (See Finding 2) The report stated that the project soil conditions are suitable for the proposed addition provided recommendations are followed in the report. Staff has incorporated a Condition of Approval to ensure that recommendations are followed. (Condition #7)
- g) Pursuant to Section 20.145.120 (CIP) the project is located within a High Archaeological Sensitivity Zone and requires an archaeological report. An Archaeological Reconnaisance was prepared on April 5, 2010. (*See Finding 2*) The report concluded that there were no resources located within 750 feet of the proposed project. The report recommended that construction not be delayed. Staff has incorporated a Condition of Approval to ensure that if any archaeological resources or human remains are accidentally discovered, work shall halt and the appropriate measures be taken. (Condition #4)
- h) The project includes application for development on a man-made slope exceeding 30%. The slope was created when the original single family residence was built. Approximately 50% of the property is located within a scenic easement. The subject residence is located west of Highway 1. The addition is proposed on the rear (north) side of the house and is located at the furthest end from the bluff and out of the critical viewshed, which better meets the policies and goals of the Big Sur Land Use Plan. (See Finding #7)
- i) On August 10, 2010, the Big Sur Land Use Advisory Committee

- **EVIDENCE:** a) No access is required as part of the project as no substantial adverse impact on access, either individually or cumulatively, as described in Section 20.145.150 of the Monterey County Coastal Implementation Plan can be demonstrated.
  - b) The subject property is not described as an area where the Local Coastal Program requires public access (Figure 2 in the Big Sur Coast Land Use Plan).
  - c) No evidence or documentation has been submitted or found showing the existence of historic public use or trust rights over this property.
  - d) The application, plans and supporting materials submitted by the project applicant to the Monterey County Planning Department for the proposed development are found in Project File PLN100168
  - e) The project planner conducted site inspections on April 21, 2010 and August 24, 2010.
  - f) Although the project is located seaward of the first public road, the shoreline Access Plan clearly states that this area is not suitable for access.
- 7. **FINDING: DEVELOPMENT ON SLOPE** The proposed development better achieves the goals, policies and objectives of the 1982 Monterey County General Plan, Big Sur Coast Land Use Plan, Monterey County CIP, Part 3, and the Monterey County Zoning Ordinance (Title 20) than other development alternatives.
  - **EVIDENCE:** a) In accordance with the applicable policies of the Big Sur Coast Land Use Plan and the Monterey County Zoning Ordinance (Title 20), a Coastal Administrative Permit is required and the authority to grant said permit has been met.
    - b) The project includes application for development on man-made slopes exceeding 30%. The slope was created when the original single family residence was built. Only a portion of the addition is located on the man-made slope. The front of the existing single family residence faces the ocean. The proposed addition is located on the rear (north) side of the existing residence and at the furthest end from the bluff. It is sited in a manner that hides it from Highway 1 and out of the critical viewshed area.
    - c) The excavation on the man-made slope does not exceed 100 cubic yards