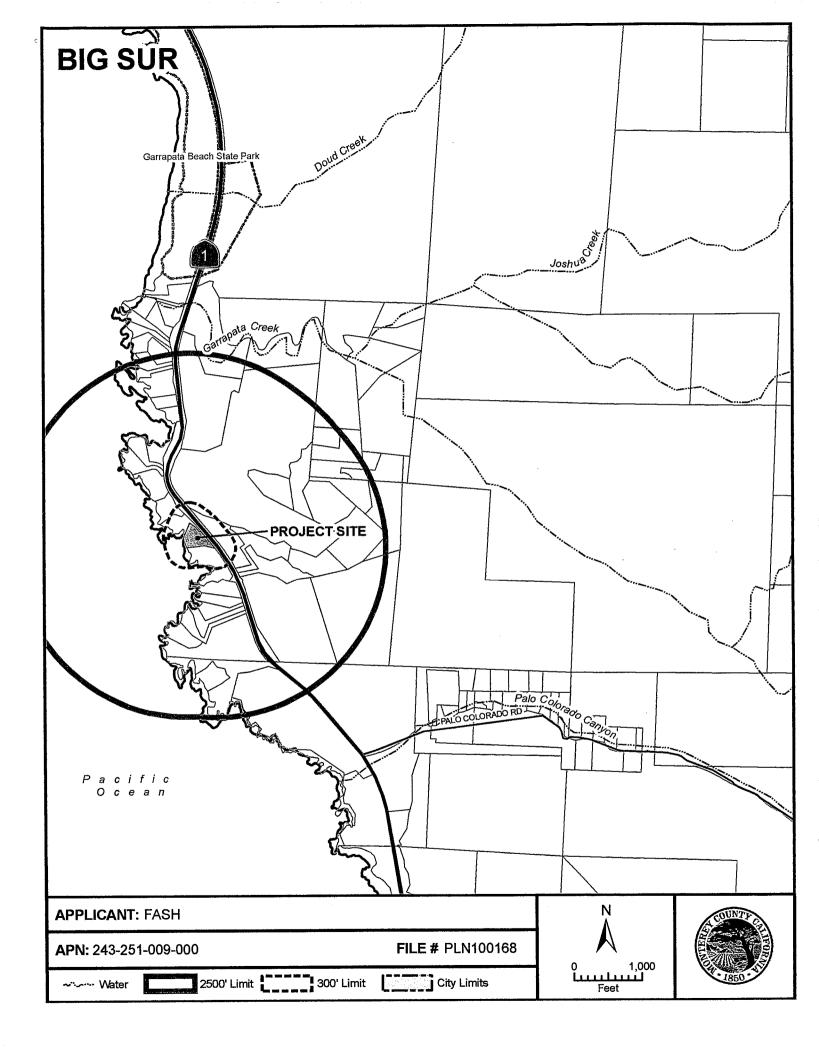

### FINDINGS

**CONSISTENCY** – The Project, as conditioned, is consistent with the 1. FINDING: applicable plans and policies which designate this area as appropriate for development. During the course of review of this application, the project has been **EVIDENCE:** a) reviewed for consistency with the text, policies, and regulations in: - the 1982 Monterey County General Plan, - Big Sur Coast Land Use Plan, - Monterey County Coastal Implementation Plan (CIP), Part 3, - Monterey County Zoning Ordinance (Title 20) No conflicts were found to exist. No communications were received during the course of review of the project indicating any inconsistencies with the text, policies, and regulations in these documents. The property is located at 36492 Highway 1, Big Sur (Assessor's Parcel b) Number 243-251-009-000, Big Sur Coast Land Use Plan. The parcel is zoned "RDR/40-D (14) (CZ)" Rural Density Residential, 40 acres per

unit with Design Control, 14-foot height limit (Coastal Zone), which

allows for additions to residential development. Therefore, the project is an allowed land use for this site.

- c) Pursuant to Chapter 20.44, Design Control Zoning Districts, the project requires design review of structures to make sure they are appropriate to assure protection of the public viewshed, neighborhood character, and assure visual integrity. The project consists of an addition of an artist studio and exercise room to an existing single family dwelling. Colors and materials to be used are of grey board and bat which will match the existing residence. The retaining wall will match existing retaining walls. The addition will incorporate appropriate materials as such and blend into the surrounding environment. Therefore, the project is consistent with the Design Control regulations.
- d) Pursuant to Section 20.145.030 of the Visual Resources Development Standards (CIP), the project planner shall make an on-site investigation in order to determine whether the project would intrude on the critical viewshed. Approximately 50% of the property is located within a scenic easement. The subject residence is located west of Highway 1. The addition is proposed on the rear north side of the house and will not impact the critical viewshed. No environmentally sensitive habitat would be affected by the addition. The property was staked and staff conducted site visits on April 21, 2010 and August 24, 2010. Photos determined that the addition will not intrude on the critical viewshed.
- e) The project planner conducted site inspections on April 21, 2010 and August 24, 2010 to verify that the project on the subject parcel conforms to the plans listed above.
- f) Pursuant to Section 20.145.080 (CIP), the project is located within 50 feet of a Coastal bluff and requires a geologic report. A Geologic and Geotechnical Investigation was prepared by Soil Surveys on May 18, 2010. (See Finding 2) The report stated that the project soil conditions are suitable for the proposed addition provided recommendations are followed in the report. Staff has incorporated a Condition of Approval to ensure that recommendations are followed. (Condition #7)
- g) Pursuant to Section 20.145.120 (CIP) the project is located within a High Archaeological Sensitivity Zone and requires an archaeological report. An Archaeological Reconnaisance was prepared on April 5, 2010. (*See Finding 2*) The report concluded that there were no resources located within 750 feet of the proposed project. The report recommended that construction not be delayed. Staff has incorporated a Condition of Approval to ensure that if any archaeological resources or human remains are accidentally discovered, work shall halt and the appropriate measures be taken. (Condition #4)
- h) The project includes application for development on a man-made slope exceeding 30%. The slope was created when the original single family residence was built. Approximately 50% of the property is located within a scenic easement. The subject residence is located west of Highway 1. The addition is proposed on the rear (north) side of the house and is located at the furthest end from the bluff and out of the critical viewshed, which better meets the policies and goals of the Big Sur Land Use Plan. (See Finding #7)
- i) On August 10, 2010, the Big Sur Land Use Advisory Committee