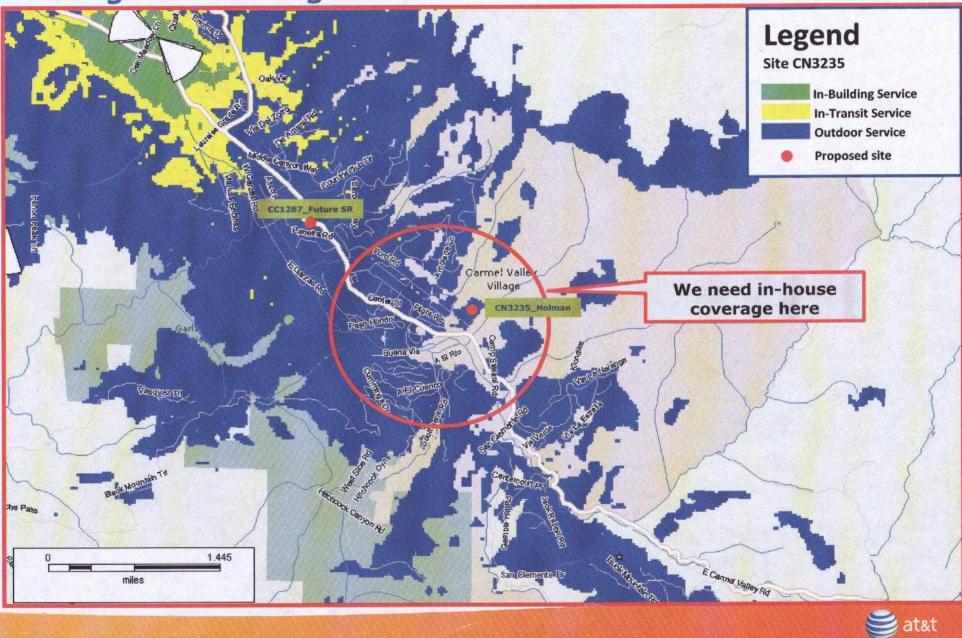

Although the tree pole would be visible from nearby residential areas, the project will not create a substantial adverse impact to visual resources or as ridgeline development in Carmel Valley. The broad leaf tree pole with a bark trunk was designed to avoid an adverse visual impact and to blend into the natural surroundings. It will be visible along Carmel Valley Road east of the site, where the valley narrows, the road is windy and hills partially block a clear view of the site for more than a few seconds duration when traveling along the road. The tree pole will be most visible from Holman Road between Poppy and Ford Roads and from Valley Vista Lane to the south. See Discussion (**Exhibit B**) for more detail.

### **ISSUES:**

Visual Resources and Ridgeline Development

The project will not create a substantial adverse impact to visual resources in Carmel Valley. The broad leaf tree pole with a bark trunk was designed to avoid creating a visual impact and blend into the natural surroundings. While the proposed simulated tree will have a maximum height of 40 feet from grade, the antennas disguised within will have a maximum height of 35 feet. The height of the pole was flagged and staff determined it would not create a substantially adverse visual impact from Carmel Valley Road, a designated County scenic road, although it is visible from points to the east along Carmel Valley Road and the Village. East of the site, Carmel Valley narrows, the road becomes windy and hills partially block a clear view of the site for more than a few seconds when traveling along the road. The tree pole will be most visible from Holman Road between Poppy and Ford Roads and from Valley Vista Lane to the south. The

The height of the pole was flagged and staff determined it would not create a substantially adverse visual impact from common public viewing areas. Although it is a ridgeline development, creating a silhouette with sky visible behind the top of the tree pole, from points to the east along Carmel Valley Road, from Holman Road between Poppy and Ford Roads and from Valley Vista Lane to the south, it is not considered a substantially adverse visual impact. East of the site, Carmel Valley Road, the road becomes narrow and windy and hills partially block a clear view of the site for more than a few seconds when traveling along the road. The flagging was barely visible from above the site on Chaparral Road because of the distance from the site and instead of a ridgeline development, it blends in with the background vegetation.

Development alternatives have been explored for this project including locating such a facility at the Carmel Mid-Valley Fire Protection District station. The "camouflaged" tree pole design for the Holman Ranch site provides for both improved telecommunication while not detracting from the visual landscape of the Carmel Valley. Alternatives such as a lower height below the ridgeline, or mounting facilities on the existing 12-foot high 5,000 gallon water tank, these are not feasible to achieve the service coverage needed. The nearby T-Mobile site does not provide AT&T sufficient coverage and the existing pole height cannot accommodate co-location. (See coverage maps, Exhibit E.)