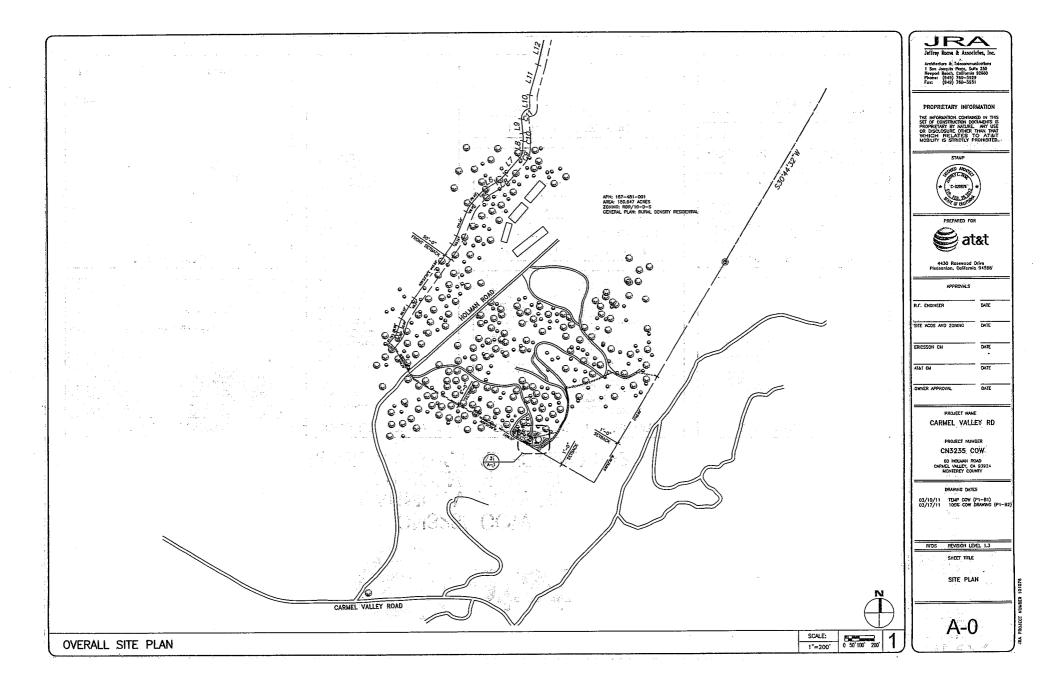

### **The Proposed Permanent Facility**

The permanent facility includes the installation of a 40 foot high cellular antenna designed to look like a broad leaf tree with a bark trunk, on a knoll on the Holman Ranch adjacent to an existing Holman Ranch water tanks and pump house. While the proposed simulated tree will be a maximum height of 40 feet from grade, the arrays and antennas disguised within will be a maximum height of 35 feet. The project includes construction of a 12-foot by 20-foot (240 square foot) equipment shelter on a 655 square foot leveled pad area. The secured equipment shelter is proposed to match the materials and colors of the existing pump house, using a metal corrugated roof and wood siding painted to match the adjacent pump house.

The proposed telecommunication tower facility will be located at the top of a hill overlooking Carmel Valley to the southwest and Holman Ranch to the northeast. To accommodate the topography and building pad, a retaining wall will be located on the north and east sides of the pad area. Approximately 30 cubic yards of cut and equal fill is anticipated to level the pad. A six-foot tall wooden fence will enclose the equipment shelter. Immediately surrounding the 655 square foot pad area, landscaping is proposed with native species shrubs and trees.