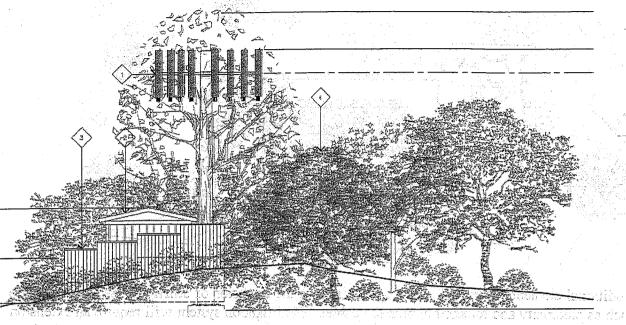

Although the tree pole would be visible from nearby residential areas, the project will not create a substantial adverse impact to visual resources or as ridgeline development in Carmel Valley. The broad leaf tree pole with a bark trunk was designed to avoid an adverse visual impact and to blend into the natural surroundings. It will be visible along Carmel Valley Road east of the site, where the valley narrows, the road is windy and hills partially block a clear view of the site for more than a few seconds duration when traveling along the road. The tree pole will be most visible from Holman Road between Poppy and Ford Roads and from Valley Vista Lane to the south. See Discussion (**Exhibit B**) for more detail.

### **ISSUES:**

Visual Resources and Ridgeline Development

The project will not create a substantial adverse impact to visual resources in Carmel Valley. The broad leaf tree pole with a bark trunk was designed to avoid creating a visual impact and blend into the natural surroundings. While the proposed simulated tree will have a maximum height of 40 feet from grade, the antennas disguised within will have a maximum height of 35 feet. The height of the pole was flagged and staff determined it would not create a substantially adverse visual impact from Carmel Valley Road, a designated County scenic road, although it is visible from points to the east along Carmel Valley Road and the Village. East of the site, Carmel Valley narrows, the road becomes windy and hills partially block a clear view of the site for more than a few seconds when traveling along the road. The tree pole will be most visible from Holman Road between Poppy and Ford Roads and from Valley Vista Lane to the south. The

The height of the pole was flagged and staff determined it would not create a substantially adverse visual impact from common public viewing areas. Although it is a ridgeline development, creating a silhouette with sky visible behind the top of the tree pole, from points to the east along Carmel Valley Road, from Holman Road between Poppy and Ford Roads and from Valley Vista Lane to the south, it is not considered a substantially adverse visual impact. East of the site, Carmel Valley Road, the road becomes narrow and windy and hills partially block a clear view of the site for more than a few seconds when traveling along the road. The flagging was barely visible from above the site on Chaparral Road because of the distance from the site and instead of a ridgeline development, it blends in with the background vegetation.