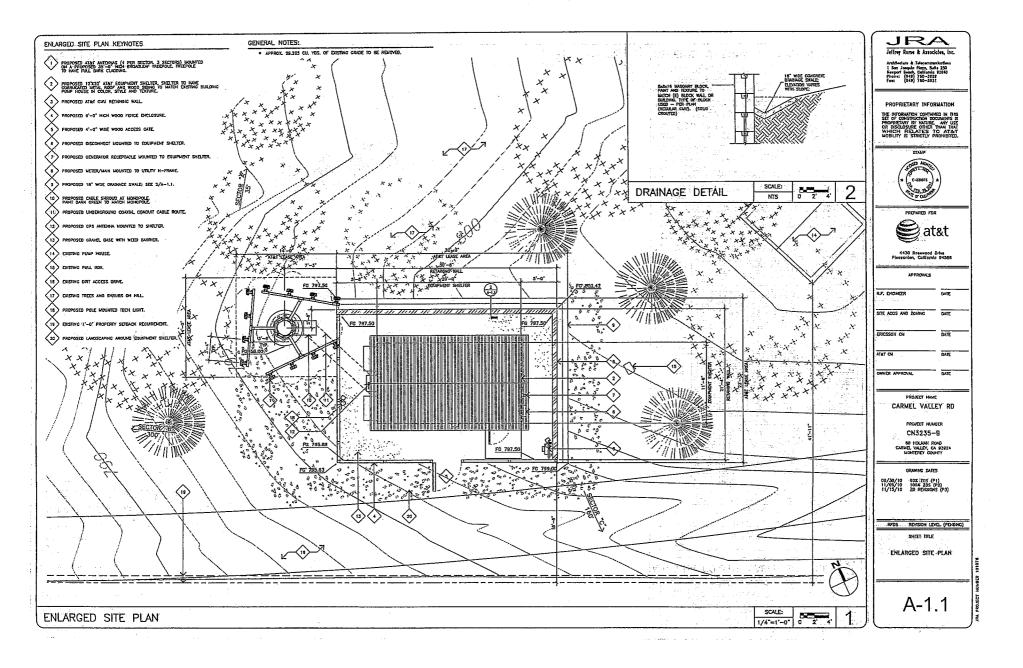

### **The Proposed Permanent Facility**

The permanent facility includes the installation of a 40 foot high cellular antenna designed to look like a broad leaf tree with a bark trunk, on a knoll on the Holman Ranch adjacent to an existing Holman Ranch water tanks and pump house. While the proposed simulated tree will be a maximum height of 40 feet from grade, the arrays and antennas disguised within will be a maximum height of 35 feet. The project includes construction of a 12-foot by 20-foot (240 square foot) equipment shelter on a 655 square foot leveled pad area. The secured equipment shelter is proposed to match the materials and colors of the existing pump house, using a metal corrugated roof and wood siding painted to match the adjacent pump house.

The proposed telecommunication tower facility will be located at the top of a hill overlooking Carmel Valley to the southwest and Holman Ranch to the northeast. To accommodate the topography and building pad, a retaining wall will be located on the north and east sides of the pad area. Approximately 30 cubic yards of cut and equal fill is anticipated to level the pad. A six-foot tall wooden fence will enclose the equipment shelter. Immediately surrounding the 655 square foot pad area, landscaping is proposed with native species shrubs and trees.