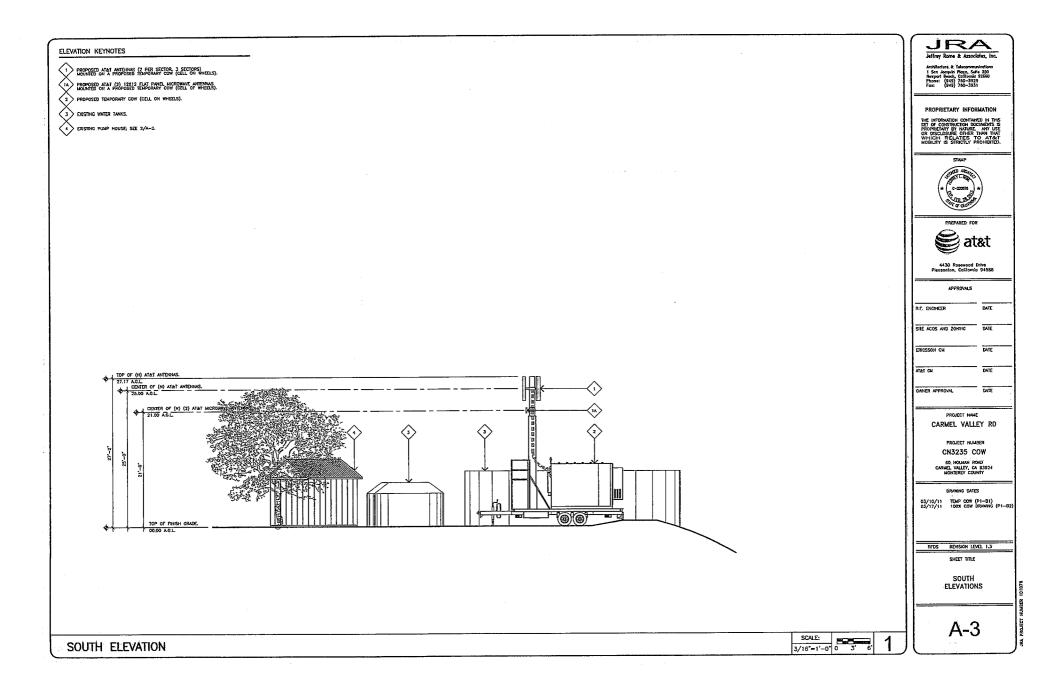

### **Cellular Facility on Wheels COW**

The Cellular on Wheels facility allows its placement in most any location that a truck and trailer can access. The COW consists of a 20-foot long flatbed trailer rig with a radio equipment box/room, attached air conditioning units, two 60-foot tall telescoping multi-panel cellular antenna (masts), outrigger feet and several guyed wires to stabilize the facility. The mobile cellular facility would need to be wired into existing telecommunications lines. Until power is available to support the COW a generator unit will be temporarily used. A temporary enclosure, a six-foot tall chain link security fence, screened with wood slats may be needed for the COW.

### **The Proposed Permanent Facility**

The permanent facility includes the installation of a 40 foot high cellular antenna designed to look like a broad leaf tree with a bark trunk, on a knoll on the Holman Ranch adjacent to an existing Holman Ranch water tanks and pump house. While the proposed simulated tree will be a maximum height of 40 feet from grade, the arrays and antennas disguised within will be a maximum height of 35 feet. The project includes construction of a 12-foot by 20-foot (240 square foot) equipment shelter on a 655 square foot leveled pad area. The secured equipment shelter is proposed to match the materials and colors of the existing pump house, using a metal corrugated roof and wood siding painted to match the adjacent pump house.