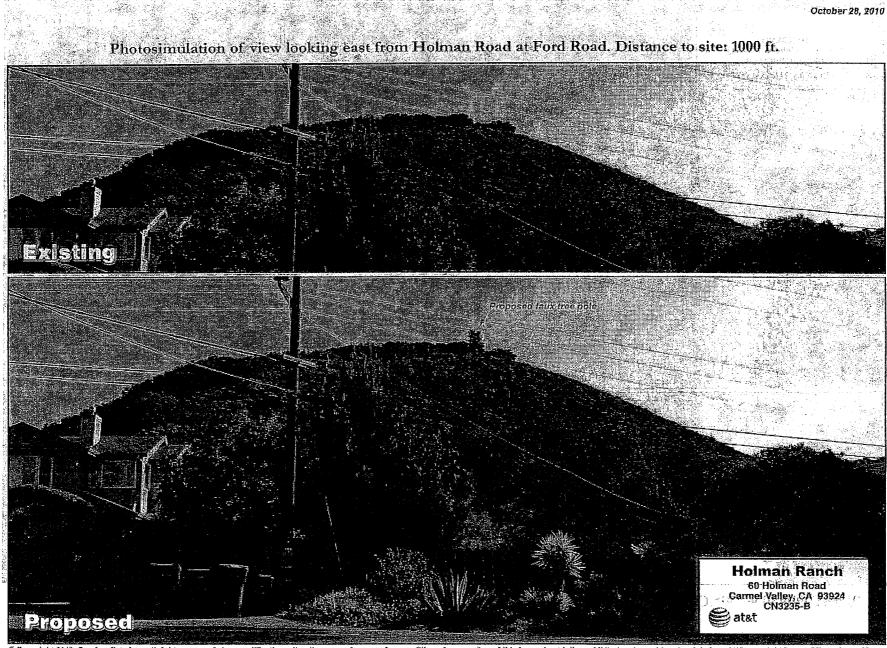

### **ISSUES:**

Visual Resources and Ridgeline Development

The project will not create a substantial adverse impact to visual resources in Carmel Valley. The broad leaf tree pole with a bark trunk was designed to avoid creating a visual impact and blend into the natural surroundings. While the proposed simulated tree will have a maximum height of 40 feet from grade, the antennas disguised within will have a maximum height of 35 feet. The height of the pole was flagged and staff determined it would not create a substantially adverse visual impact from Carmel Valley Road, a designated County scenic road, although it is visible from points to the east along Carmel Valley Road and the Village. East of the site, Carmel Valley narrows, the road becomes windy and hills partially block a clear view of the site for more than a few seconds when traveling along the road. The tree pole will be most visible from Holman Road between Poppy and Ford Roads and from Valley Vista Lane to the south. The

The height of the pole was flagged and staff determined it would not create a substantially adverse visual impact from common public viewing areas. Although it is a ridgeline development, creating a silhouette with sky visible behind the top of the tree pole, from points to the east along Carmel Valley Road, from Holman Road between Poppy and Ford Roads and from Valley Vista Lane to the south, it is not considered a substantially adverse visual impact. East of the site, Carmel Valley Road, the road becomes narrow and windy and hills partially block a clear view of the site for more than a few seconds when traveling along the road. The flagging was barely visible from above the site on Chaparral Road because of the distance from the site and instead of a ridgeline development, it blends in with the background vegetation.