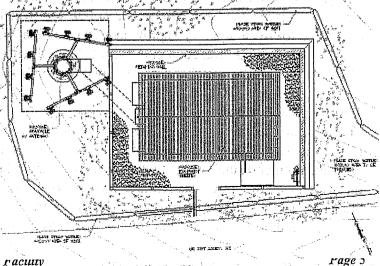

### **The Proposed Permanent Facility**

The permanent facility includes the installation of a 40 foot high cellular antenna designed to look like a broad leaf tree with a bark trunk, on a knoll on the Holman Ranch adjacent to an existing Holman Ranch water tanks and pump house. While the proposed simulated tree will be a maximum height of 40 feet from grade, the arrays and antennas disguised within will be a maximum height of 35 feet. The project includes construction of a 12-foot by 20-foot (240 square foot) equipment shelter on a 655 square foot leveled pad area. The secured equipment shelter is proposed to match the materials and colors of the existing pump house, using a metal corrugated roof and wood siding painted to match the adjacent pump house.

The proposed telecommunication tower facility will be located at the top of a hill overlooking Carmel Valley to the southwest and Holman Ranch to the northeast. To accommodate the topography and building pad, a retaining wall will be located on the north and east sides of the pad area. Approximately 30 cubic yards of cut and equal fill is anticipated to level the pad. A six-foot tall wooden fence will enclose the equipment shelter. Immediately surrounding the 655 square foot pad area, landscaping is proposed with native species shrubs and trees.