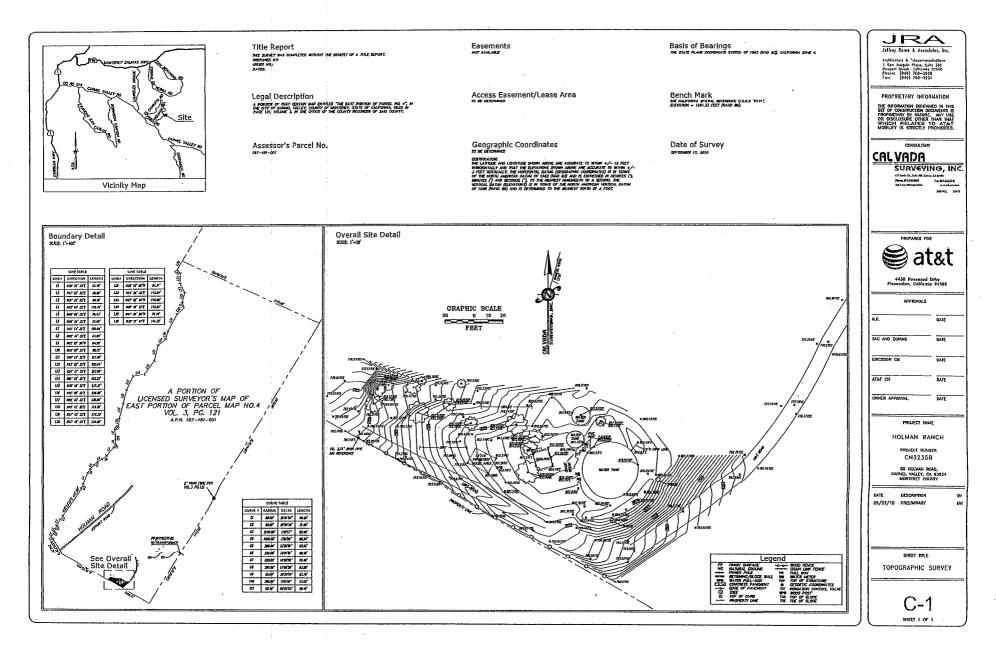

HOLMAN RANCH HOLDINGS LLC (PLN090385)

Page 3 of 33

| Exhibit A<br>Project Information for HOLMAN RANCH HOLDINGS LLC<br>(File PLN090385) |                                     |                                   |                                             |                                                                          |  |  |  |
|------------------------------------------------------------------------------------|-------------------------------------|-----------------------------------|---------------------------------------------|--------------------------------------------------------------------------|--|--|--|
| Project Title:                                                                     | HOLMAN RA                           |                                   | Primary APN:                                | 187-481-001-000                                                          |  |  |  |
| Location:                                                                          | HOLDINGS I<br>60 Holman R<br>Valley |                                   | Coastal Zone:                               | No                                                                       |  |  |  |
| Applicable Plan:<br>Permit Type:                                                   | Carmel Valle<br>CDP                 | y Master Plan                     | Zoning:<br>Plan Designation:                | RDR/10-D-S<br>RRD                                                        |  |  |  |
| Environmental Status:<br>Advisory Committee:                                       | 15070, ND fil<br>CV LUAC            | ed 2/23/11                        | Final Action Deadline:                      | 6/28/2011                                                                |  |  |  |
| Project Site Data:                                                                 |                                     |                                   |                                             |                                                                          |  |  |  |
|                                                                                    | Lot Size:                           | 180 ac                            | Coverage Allowed:<br>Coverage Proposed:     | 25%<br><1%                                                               |  |  |  |
| Proposed Str                                                                       |                                     | YES<br>0                          | Height Allowed:<br>Height Proposed:         | 30'<br>40'                                                               |  |  |  |
| Total                                                                              | Square Feet:                        | 240                               | FAR Allowed:<br>FAR Proposed:               | NA<br>NA                                                                 |  |  |  |
| Resource Zones a                                                                   | and Report                          | S                                 |                                             |                                                                          |  |  |  |
| Environmentally Sens<br>Botani                                                     | itive Habitat:<br>cal Report #:     | NO<br>NA                          | Erosion Hazard Zone:<br>Soils/Geo. Report # | HIGH<br>LIB#110087 AND<br>LIB#110088                                     |  |  |  |
| Forest M                                                                           | gt. Report #:                       | NA                                | Geologic Hazard<br>Zone:                    | UNDETERMINED<br>at theproject site<br>Moderate to high<br>in other areas |  |  |  |
| Archaeological Sens                                                                | sitivity Zone:                      | HIGH                              | Geologic Report #:                          | NA                                                                       |  |  |  |
| Archaeological Sena                                                                | -                                   | NA                                | Traffic Report #:                           | NA                                                                       |  |  |  |
| Fire H                                                                             | lazard Zone:                        | HIGH                              |                                             |                                                                          |  |  |  |
| Other Information                                                                  | Other Information:                  |                                   |                                             |                                                                          |  |  |  |
| W                                                                                  | ater Source:                        | Private well                      | Sewage Disposal<br>(method):                | Septic system                                                            |  |  |  |
| Water Distri                                                                       | ct/Company:                         | NA                                | Sewer District Name:                        | NA                                                                       |  |  |  |
|                                                                                    | Fire District:                      | CARMEL<br>VALLEY FIRE<br>DISTRICT | Grading (cubic yds):                        | 30 cy cut and 30<br>cy fill                                              |  |  |  |
| Tree Removal (                                                                     | Count/Type):                        | 0                                 |                                             |                                                                          |  |  |  |

### **The Proposed Permanent Facility**

The permanent facility includes the installation of a 40 foot high cellular antenna designed to look like a broad leaf tree with a bark trunk, on a knoll on the Holman Ranch adjacent to an existing Holman Ranch water tanks and pump house. While the proposed simulated tree will be a maximum height of 40 feet from grade, the arrays and antennas disguised within will be a maximum height of 35 feet. The project includes construction of a 12-foot by 20-foot (240 square foot) equipment shelter on a 655 square foot leveled pad area. The secured equipment shelter is proposed to match the materials and colors of the existing pump house, using a metal corrugated roof and wood siding painted to match the adjacent pump house.

The proposed telecommunication tower facility will be located at the top of a hill overlooking Carmel Valley to the southwest and Holman Ranch to the northeast. To accommodate the topography and building pad, a retaining wall will be located on the north and east sides of the pad area. Approximately 30 cubic yards of cut and equal fill is anticipated to level the pad. A six-foot tall wooden fence will enclose the equipment shelter. Immediately surrounding the 655 square foot pad area, landscaping is proposed with native species shrubs and trees.