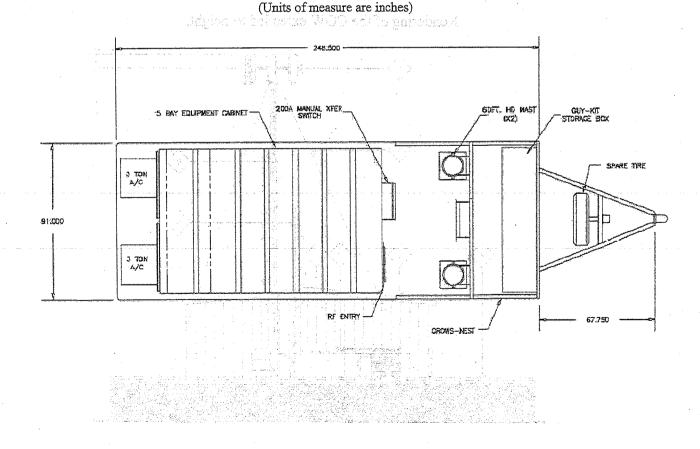

### **Cellular Facility on Wheels COW**

The Cellular on Wheels facility allows its placement in most any location that a truck and trailer can access. The COW consists of a 20-foot long flatbed trailer rig with a radio equipment box/room, attached air conditioning units, two 60-foot tall telescoping multi-panel cellular antenna (masts), outrigger feet and several guyed wires to stabilize the facility. The mobile cellular facility would need to be wired into existing telecommunications lines. Until power is available to support the COW a generator unit will be temporarily used. A temporary enclosure, a six-foot tall chain link security fence, screened with wood slats may be needed for the COW.