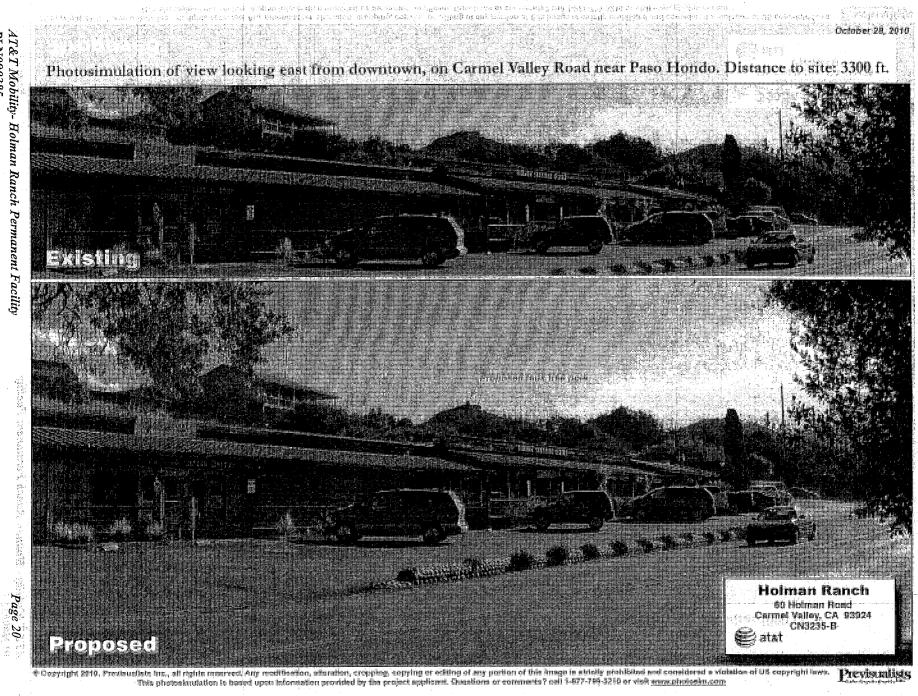

### **ISSUES:**

Visual Resources and Ridgeline Development

The project will not create a substantial adverse impact to visual resources in Carmel Valley. The broad leaf tree pole with a bark trunk was designed to avoid creating a visual impact and blend into the natural surroundings. While the proposed simulated tree will have a maximum height of 40 feet from grade, the antennas disguised within will have a maximum height of 35 feet. The height of the pole was flagged and staff determined it would not create a substantially adverse visual impact from Carmel Valley Road, a designated County scenic road, although it is visible from points to the east along Carmel Valley Road and the Village. East of the site, Carmel Valley narrows, the road becomes windy and hills partially block a clear view of the site for more than a few seconds when traveling along the road. The tree pole will be most visible from Holman Road between Poppy and Ford Roads and from Valley Vista Lane to the south. The

The height of the pole was flagged and staff determined it would not create a substantially adverse visual impact from common public viewing areas. Although it is a ridgeline development, creating a silhouette with sky visible behind the top of the tree pole, from points to the east along Carmel Valley Road, from Holman Road between Poppy and Ford Roads and from Valley Vista Lane to the south, it is not considered a substantially adverse visual impact. East of the site, Carmel Valley Road, the road becomes narrow and windy and hills partially block a clear view of the site for more than a few seconds when traveling along the road. The flagging was barely visible from above the site on Chaparral Road because of the distance from the site and instead of a ridgeline development, it blends in with the background vegetation.