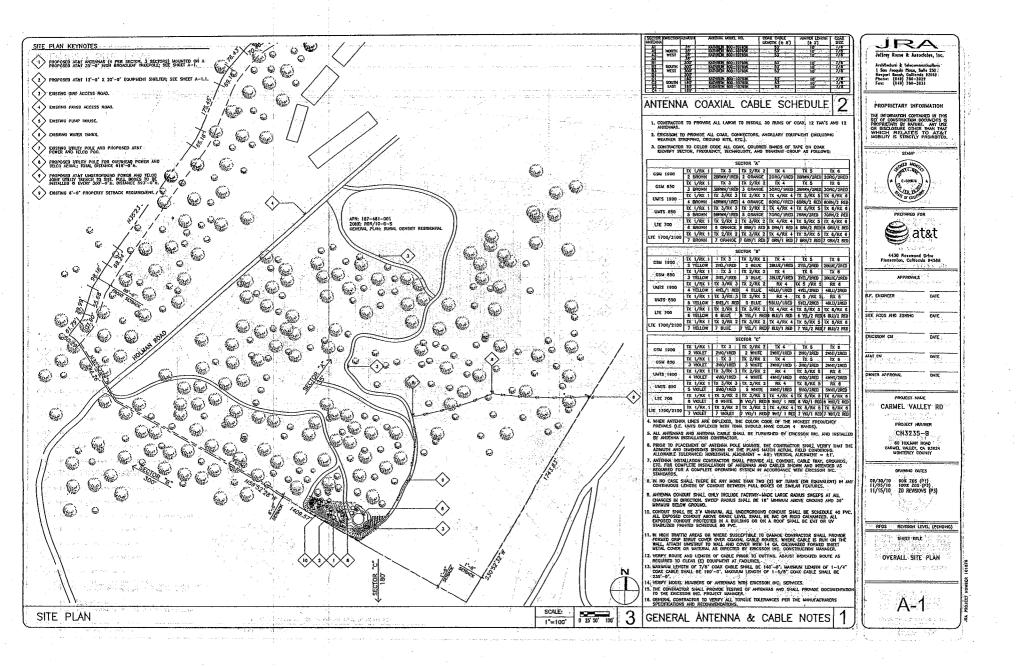

### **The Proposed Permanent Facility**

The permanent facility includes the installation of a 40 foot high cellular antenna designed to look like a broad leaf tree with a bark trunk, on a knoll on the Holman Ranch adjacent to an existing Holman Ranch water tanks and pump house. While the proposed simulated tree will be a maximum height of 40 feet from grade, the arrays and antennas disguised within will be a maximum height of 35 feet. The project includes construction of a 12-foot by 20-foot (240 square foot) equipment shelter on a 655 square foot leveled pad area. The secured equipment shelter is proposed to match the materials and colors of the existing pump house, using a metal corrugated roof and wood siding painted to match the adjacent pump house.

The proposed telecommunication tower facility will be located at the top of a hill overlooking Carmel Valley to the southwest and Holman Ranch to the northeast. To accommodate the topography and building pad, a retaining wall will be located on the north and east sides of the pad area. Approximately 30 cubic yards of cut and equal fill is anticipated to level the pad. A six-foot tall wooden fence will enclose the equipment shelter. Immediately surrounding the 655 square foot pad area, landscaping is proposed with native species shrubs and trees.

### **ISSUES:**

Visual Resources and Ridgeline Development

The project will not create a substantial adverse impact to visual resources in Carmel Valley. The broad leaf tree pole with a bark trunk was designed to avoid creating a visual impact and blend into the natural surroundings. While the proposed simulated tree will have a maximum height of 40 feet from grade, the antennas disguised within will have a maximum height of 35 feet. The height of the pole was flagged and staff determined it would not create a substantially adverse visual impact from Carmel Valley Road, a designated County scenic road, although it is visible from points to the east along Carmel Valley Road and the Village. East of the site, Carmel Valley narrows, the road becomes windy and hills partially block a clear view of the site for more than a few seconds when traveling along the road. The tree pole will be most visible from Holman Road between Poppy and Ford Roads and from Valley Vista Lane to the south. The