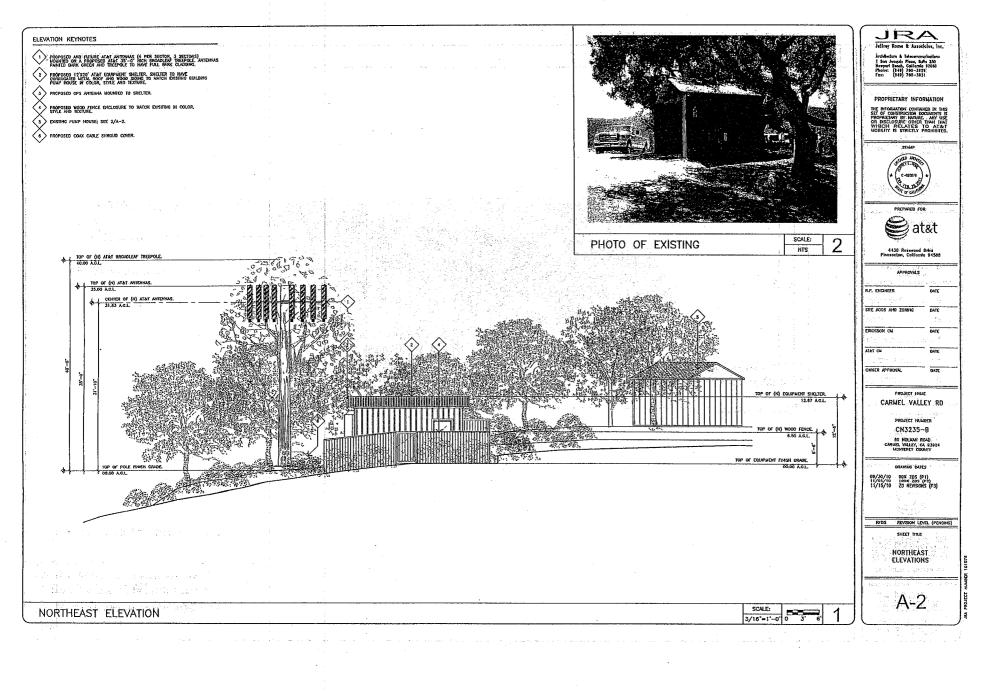

Although the tree pole would be visible from nearby residential areas, the project will not create a substantial adverse impact to visual resources or as ridgeline development in Carmel Valley. The broad leaf tree pole with a bark trunk was designed to avoid an adverse visual impact and to blend into the natural surroundings. It will be visible along Carmel Valley Road east of the site, where the valley narrows, the road is windy and hills partially block a clear view of the site for more than a few seconds duration when traveling along the road. The tree pole will be most visible from Holman Road between Poppy and Ford Roads and from Valley Vista Lane to the south. See Discussion (**Exhibit B**) for more detail.

### **The Proposed Permanent Facility**

The permanent facility includes the installation of a 40 foot high cellular antenna designed to look like a broad leaf tree with a bark trunk, on a knoll on the Holman Ranch adjacent to an existing Holman Ranch water tanks and pump house. While the proposed simulated tree will be a maximum height of 40 feet from grade, the arrays and antennas disguised within will be a maximum height of 35 feet. The project includes construction of a 12-foot by 20-foot (240 square foot) equipment shelter on a 655 square foot leveled pad area. The secured equipment shelter is proposed to match the materials and colors of the existing pump house, using a metal corrugated roof and wood siding painted to match the adjacent pump house.

### **ISSUES:**

Visual Resources and Ridgeline Development

The project will not create a substantial adverse impact to visual resources in Carmel Valley. The broad leaf tree pole with a bark trunk was designed to avoid creating a visual impact and blend into the natural surroundings. While the proposed simulated tree will have a maximum height of 40 feet from grade, the antennas disguised within will have a maximum height of 35 feet. The height of the pole was flagged and staff determined it would not create a substantially adverse visual impact from Carmel Valley Road, a designated County scenic road, although it is visible from points to the east along Carmel Valley Road and the Village. East of the site, Carmel Valley narrows, the road becomes windy and hills partially block a clear view of the site for more than a few seconds when traveling along the road. The tree pole will be most visible from Holman Road between Poppy and Ford Roads and from Valley Vista Lane to the south. The

HOLMAN RANCH HOLDINGS LLC (PLN090385)

Page 6 of 33

flagging was barely visible from above the site on Chaparral Road because of the distance from the site and instead of a ridgeline development, it instead blends in with the background vegetation.

The height of the pole was flagged and staff determined it would not create a substantially adverse visual impact from common public viewing areas. Although it is a ridgeline development, creating a silhouette with sky visible behind the top of the tree pole, from points to the east along Carmel Valley Road, from Holman Road between Poppy and Ford Roads and from Valley Vista Lane to the south, it is not considered a substantially adverse visual impact. East of the site, Carmel Valley Road, the road becomes narrow and windy and hills partially block a clear view of the site for more than a few seconds when traveling along the road. The flagging was barely visible from above the site on Chaparral Road because of the distance from the site and instead of a ridgeline development, it blends in with the background vegetation.