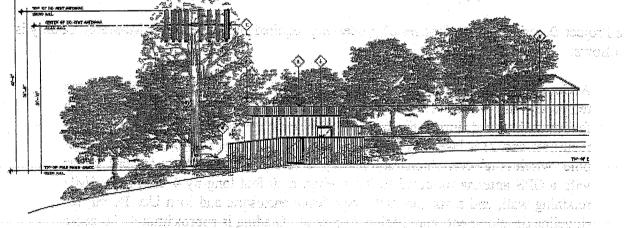

### **The Proposed Permanent Facility**

The permanent facility includes the installation of a 40 foot high cellular antenna designed to look like a broad leaf tree with a bark trunk, on a knoll on the Holman Ranch adjacent to an existing Holman Ranch water tanks and pump house. While the proposed simulated tree will be a maximum height of 40 feet from grade, the arrays and antennas disguised within will be a maximum height of 35 feet. The project includes construction of a 12-foot by 20-foot (240 square foot) equipment shelter on a 655 square foot leveled pad area. The secured equipment shelter is proposed to match the materials and colors of the existing pump house, using a metal corrugated roof and wood siding painted to match the adjacent pump house.

### **ISSUES:**

Visual Resources and Ridgeline Development

The project will not create a substantial adverse impact to visual resources in Carmel Valley. The broad leaf tree pole with a bark trunk was designed to avoid creating a visual impact and blend into the natural surroundings. While the proposed simulated tree will have a maximum height of 40 feet from grade, the antennas disguised within will have a maximum height of 35 feet. The height of the pole was flagged and staff determined it would not create a substantially adverse visual impact from Carmel Valley Road, a designated County scenic road, although it is visible from points to the east along Carmel Valley Road and the Village. East of the site, Carmel Valley narrows, the road becomes windy and hills partially block a clear view of the site for more than a few seconds when traveling along the road. The tree pole will be most visible from Holman Road between Poppy and Ford Roads and from Valley Vista Lane to the south. The

The height of the pole was flagged and staff determined it would not create a substantially adverse visual impact from common public viewing areas. Although it is a ridgeline development, creating a silhouette with sky visible behind the top of the tree pole, from points to the east along Carmel Valley Road, from Holman Road between Poppy and Ford Roads and from Valley Vista Lane to the south, it is not considered a substantially adverse visual impact. East of the site, Carmel Valley Road, the road becomes narrow and windy and hills partially block a clear view of the site for more than a few seconds when traveling along the road. The flagging was barely visible from above the site on Chaparral Road because of the distance from the site and instead of a ridgeline development, it blends in with the background vegetation.