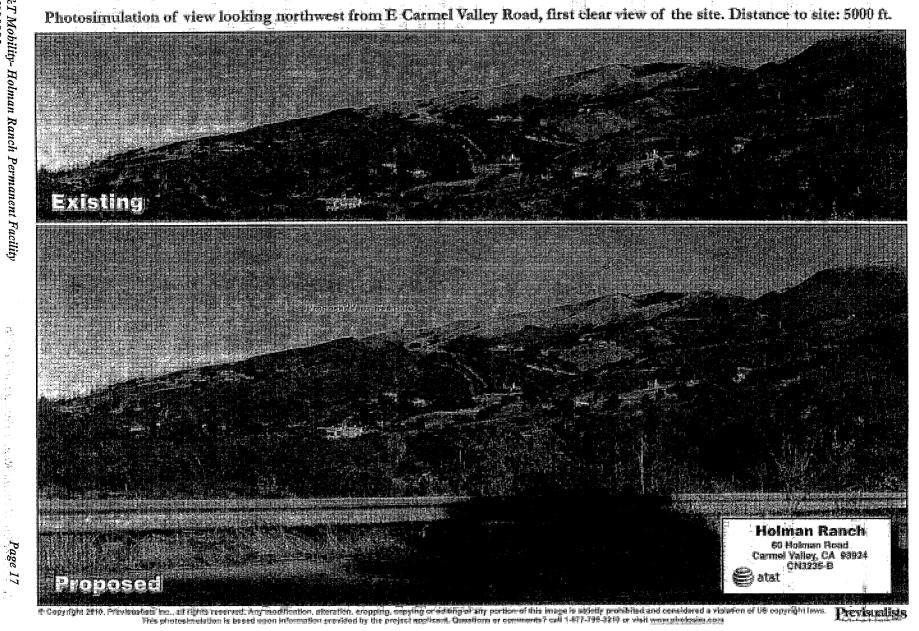

Although the tree pole would be visible from nearby residential areas, the project will not create a substantial adverse impact to visual resources or as ridgeline development in Carmel Valley. The broad leaf tree pole with a bark trunk was designed to avoid an adverse visual impact and to blend into the natural surroundings. It will be visible along Carmel Valley Road east of the site, where the valley narrows, the road is windy and hills partially block a clear view of the site for more than a few seconds duration when traveling along the road. The tree pole will be most visible from Holman Road between Poppy and Ford Roads and from Valley Vista Lane to the south. See Discussion (**Exhibit B**) for more detail.

### **ISSUES:**

Visual Resources and Ridgeline Development

The project will not create a substantial adverse impact to visual resources in Carmel Valley. The broad leaf tree pole with a bark trunk was designed to avoid creating a visual impact and blend into the natural surroundings. While the proposed simulated tree will have a maximum height of 40 feet from grade, the antennas disguised within will have a maximum height of 35 feet. The height of the pole was flagged and staff determined it would not create a substantially adverse visual impact from Carmel Valley Road, a designated County scenic road, although it is visible from points to the east along Carmel Valley Road and the Village. East of the site, Carmel Valley narrows, the road becomes windy and hills partially block a clear view of the site for more than a few seconds when traveling along the road. The tree pole will be most visible from Holman Road between Poppy and Ford Roads and from Valley Vista Lane to the south. The

HOLMAN RANCH HOLDINGS LLC (PLN090385)

Page 6 of 33

flagging was barely visible from above the site on Chaparral Road because of the distance from the site and instead of a ridgeline development, it instead blends in with the background vegetation.

The height of the pole was flagged and staff determined it would not create a substantially adverse visual impact from common public viewing areas. Although it is a ridgeline development, creating a silhouette with sky visible behind the top of the tree pole, from points to the east along Carmel Valley Road, from Holman Road between Poppy and Ford Roads and from Valley Vista Lane to the south, it is not considered a substantially adverse visual impact. East of the site, Carmel Valley Road, the road becomes narrow and windy and hills partially block a clear view of the site for more than a few seconds when traveling along the road. The flagging was barely visible from above the site on Chaparral Road because of the distance from the site and instead of a ridgeline development, it blends in with the background vegetation.