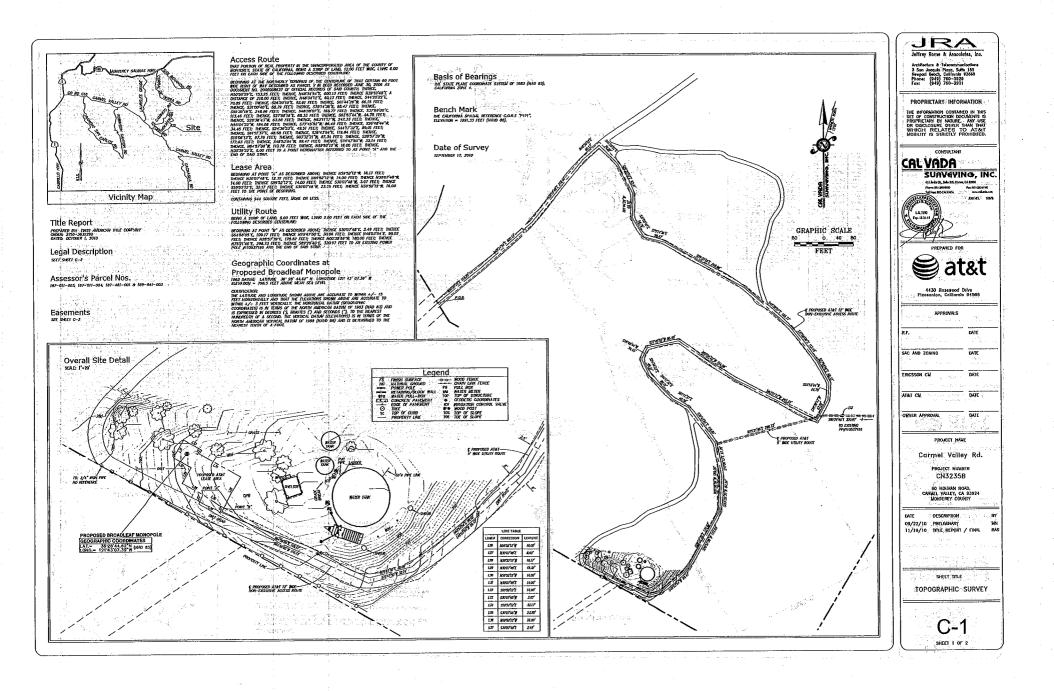

### **The Proposed Permanent Facility**

The permanent facility includes the installation of a 40 foot high cellular antenna designed to look like a broad leaf tree with a bark trunk, on a knoll on the Holman Ranch adjacent to an existing Holman Ranch water tanks and pump house. While the proposed simulated tree will be a maximum height of 40 feet from grade, the arrays and antennas disguised within will be a maximum height of 35 feet. The project includes construction of a 12-foot by 20-foot (240 square foot) equipment shelter on a 655 square foot leveled pad area. The secured equipment shelter is proposed to match the materials and colors of the existing pump house, using a metal corrugated roof and wood siding painted to match the adjacent pump house.

The proposed telecommunication tower facility will be located at the top of a hill overlooking Carmel Valley to the southwest and Holman Ranch to the northeast. To accommodate the topography and building pad, a retaining wall will be located on the north and east sides of the pad area. Approximately 30 cubic yards of cut and equal fill is anticipated to level the pad. A six-foot tall wooden fence will enclose the equipment shelter. Immediately surrounding the 655 square foot pad area, landscaping is proposed with native species shrubs and trees.