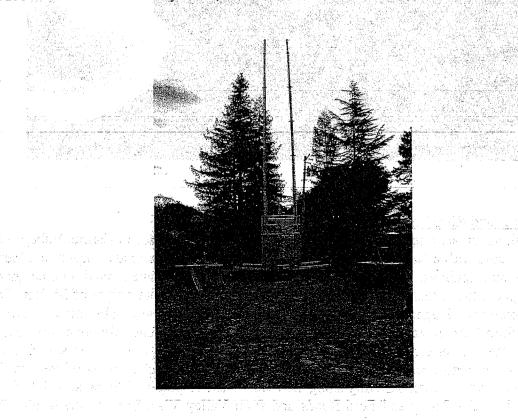

Although the tree pole would be visible from nearby residential areas, the project will not create a substantial adverse impact to visual resources or as ridgeline development in Carmel Valley. The broad leaf tree pole with a bark trunk was designed to avoid an adverse visual impact and to blend into the natural surroundings. It will be visible along Carmel Valley Road east of the site, where the valley narrows, the road is windy and hills partially block a clear view of the site for more than a few seconds duration when traveling along the road. The tree pole will be most visible from Holman Road between Poppy and Ford Roads and from Valley Vista Lane to the south. See Discussion (**Exhibit B**) for more detail.

### **The Proposed Permanent Facility**

The permanent facility includes the installation of a 40 foot high cellular antenna designed to look like a broad leaf tree with a bark trunk, on a knoll on the Holman Ranch adjacent to an existing Holman Ranch water tanks and pump house. While the proposed simulated tree will be a maximum height of 40 feet from grade, the arrays and antennas disguised within will be a maximum height of 35 feet. The project includes construction of a 12-foot by 20-foot (240 square foot) equipment shelter on a 655 square foot leveled pad area. The secured equipment shelter is proposed to match the materials and colors of the existing pump house, using a metal corrugated roof and wood siding painted to match the adjacent pump house.

### **ISSUES:**

Visual Resources and Ridgeline Development

The project will not create a substantial adverse impact to visual resources in Carmel Valley. The broad leaf tree pole with a bark trunk was designed to avoid creating a visual impact and blend into the natural surroundings. While the proposed simulated tree will have a maximum height of 40 feet from grade, the antennas disguised within will have a maximum height of 35 feet. The height of the pole was flagged and staff determined it would not create a substantially adverse visual impact from Carmel Valley Road, a designated County scenic road, although it is visible from points to the east along Carmel Valley Road and the Village. East of the site, Carmel Valley narrows, the road becomes windy and hills partially block a clear view of the site for more than a few seconds when traveling along the road. The tree pole will be most visible from Holman Road between Poppy and Ford Roads and from Valley Vista Lane to the south. The

The height of the pole was flagged and staff determined it would not create a substantially adverse visual impact from common public viewing areas. Although it is a ridgeline development, creating a silhouette with sky visible behind the top of the tree pole, from points to the east along Carmel Valley Road, from Holman Road between Poppy and Ford Roads and from Valley Vista Lane to the south, it is not considered a substantially adverse visual impact. East of the site, Carmel Valley Road, the road becomes narrow and windy and hills partially block a clear view of the site for more than a few seconds when traveling along the road. The flagging was barely visible from above the site on Chaparral Road because of the distance from the site and instead of a ridgeline development, it blends in with the background vegetation.