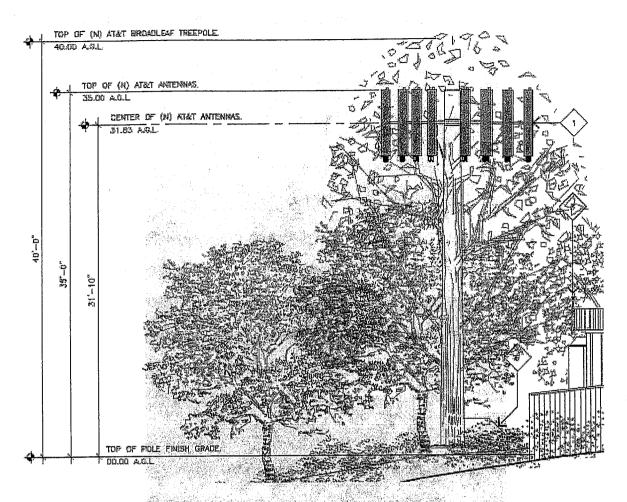

### **The Proposed Permanent Facility**

The permanent facility includes the installation of a 40 foot high cellular antenna designed to look like a broad leaf tree with a bark trunk, on a knoll on the Holman Ranch adjacent to an existing Holman Ranch water tanks and pump house. While the proposed simulated tree will be a maximum height of 40 feet from grade, the arrays and antennas disguised within will be a maximum height of 35 feet. The project includes construction of a 12-foot by 20-foot (240 square foot) equipment shelter on a 655 square foot leveled pad area. The secured equipment shelter is proposed to match the materials and colors of the existing pump house, using a metal corrugated roof and wood siding painted to match the adjacent pump house.

The proposed telecommunication tower facility will be located at the top of a hill overlooking Carmel Valley to the southwest and Holman Ranch to the northeast. To accommodate the topography and building pad, a retaining wall will be located on the north and east sides of the pad area. Approximately 30 cubic yards of cut and equal fill is anticipated to level the pad. A six-foot tall wooden fence will enclose the equipment shelter. Immediately surrounding the 655 square foot pad area, landscaping is proposed with native species shrubs and trees.

### **ISSUES:**

Visual Resources and Ridgeline Development

The project will not create a substantial adverse impact to visual resources in Carmel Valley. The broad leaf tree pole with a bark trunk was designed to avoid creating a visual impact and blend into the natural surroundings. While the proposed simulated tree will have a maximum height of 40 feet from grade, the antennas disguised within will have a maximum height of 35 feet. The height of the pole was flagged and staff determined it would not create a substantially adverse visual impact from Carmel Valley Road, a designated County scenic road, although it is visible from points to the east along Carmel Valley Road and the Village. East of the site, Carmel Valley narrows, the road becomes windy and hills partially block a clear view of the site for more than a few seconds when traveling along the road. The tree pole will be most visible from Holman Road between Poppy and Ford Roads and from Valley Vista Lane to the south. The

The height of the pole was flagged and staff determined it would not create a substantially adverse visual impact from common public viewing areas. Although it is a ridgeline development, creating a silhouette with sky visible behind the top of the tree pole, from points to the east along Carmel Valley Road, from Holman Road between Poppy and Ford Roads and from Valley Vista Lane to the south, it is not considered a substantially adverse visual impact. East of the site, Carmel Valley Road, the road becomes narrow and windy and hills partially block a clear view of the site for more than a few seconds when traveling along the road. The flagging was barely visible from above the site on Chaparral Road because of the distance from the site and instead of a ridgeline development, it blends in with the background vegetation.