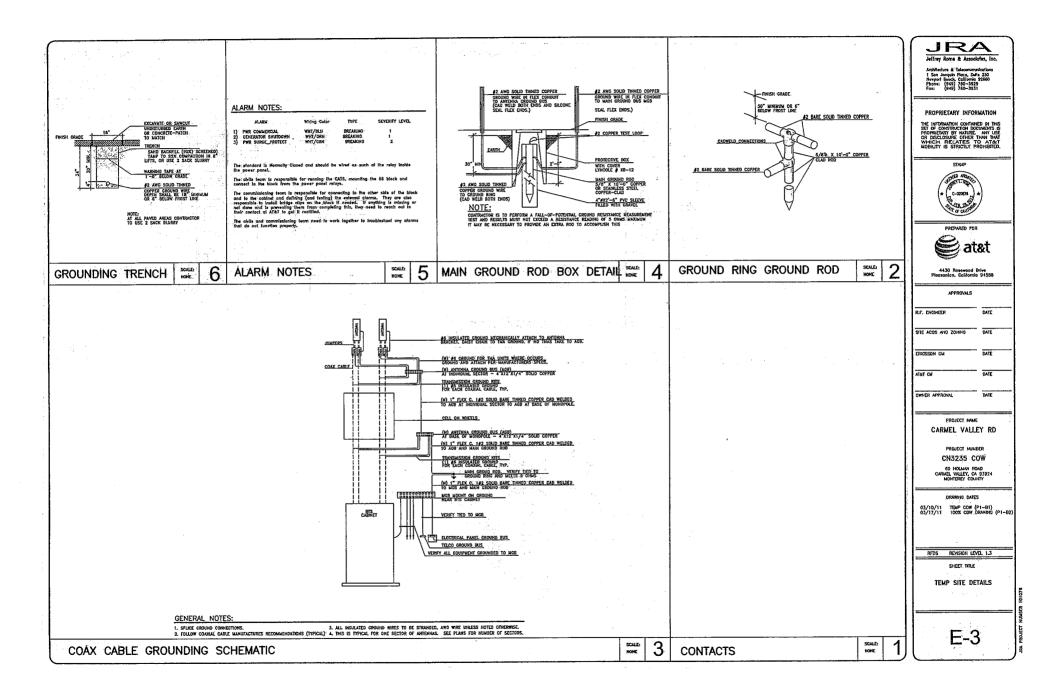

### **Cellular Facility on Wheels COW**

The Cellular on Wheels facility allows its placement in most any location that a truck and trailer can access. The COW consists of a 20-foot long flatbed trailer rig with a radio equipment box/room, attached air conditioning units, two 60-foot tall telescoping multi-panel cellular antenna (masts), outrigger feet and several guyed wires to stabilize the facility. The mobile cellular facility would need to be wired into existing telecommunications lines. Until power is available to support the COW a generator unit will be temporarily used. A temporary enclosure, a six-foot tall chain link security fence, screened with wood slats may be needed for the COW.

### **The Proposed Permanent Facility**

The permanent facility includes the installation of a 40 foot high cellular antenna designed to look like a broad leaf tree with a bark trunk, on a knoll on the Holman Ranch adjacent to an existing Holman Ranch water tanks and pump house. While the proposed simulated tree will be a maximum height of 40 feet from grade, the arrays and antennas disguised within will be a maximum height of 35 feet. The project includes construction of a 12-foot by 20-foot (240 square foot) equipment shelter on a 655 square foot leveled pad area. The secured equipment shelter is proposed to match the materials and colors of the existing pump house, using a metal corrugated roof and wood siding painted to match the adjacent pump house.

The proposed telecommunication tower facility will be located at the top of a hill overlooking Carmel Valley to the southwest and Holman Ranch to the northeast. To accommodate the topography and building pad, a retaining wall will be located on the north and east sides of the pad area. Approximately 30 cubic yards of cut and equal fill is anticipated to level the pad. A six-foot tall wooden fence will enclose the equipment shelter. Immediately surrounding the 655 square foot pad area, landscaping is proposed with native species shrubs and trees.