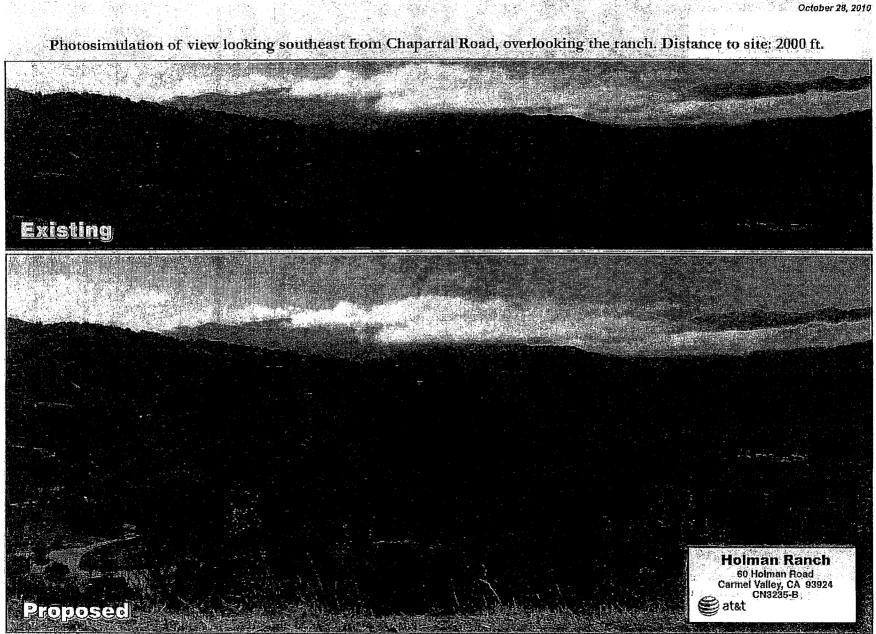

HOLMAN RANCH HOLDINGS LLC (PLN090385)

Page 6 of 33

flagging was barely visible from above the site on Chaparral Road because of the distance from the site and instead of a ridgeline development, it instead blends in with the background vegetation.

The height of the pole was flagged and staff determined it would not create a substantially adverse visual impact from common public viewing areas. Although it is a ridgeline development, creating a silhouette with sky visible behind the top of the tree pole, from points to the east along Carmel Valley Road, from Holman Road between Poppy and Ford Roads and from Valley Vista Lane to the south, it is not considered a substantially adverse visual impact. East of the site, Carmel Valley Road, the road becomes narrow and windy and hills partially block a clear view of the site for more than a few seconds when traveling along the road. The flagging was barely visible from above the site on Chaparral Road because of the distance from the site and instead of a ridgeline development, it blends in with the background vegetation.