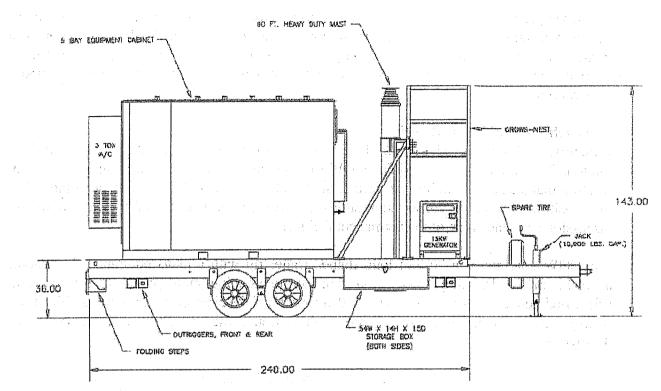

### **Cellular Facility on Wheels COW**

The Cellular on Wheels facility allows its placement in most any location that a truck and trailer can access. The COW consists of a 20-foot long flatbed trailer rig with a radio equipment box/room, attached air conditioning units, two 60-foot tall telescoping multi-panel cellular antenna (masts), outrigger feet and several guyed wires to stabilize the facility. The mobile cellular facility would need to be wired into existing telecommunications lines. Until power is available to support the COW a generator unit will be temporarily used. A temporary enclosure, a six-foot tall chain link security fence, screened with wood slats may be needed for the COW.