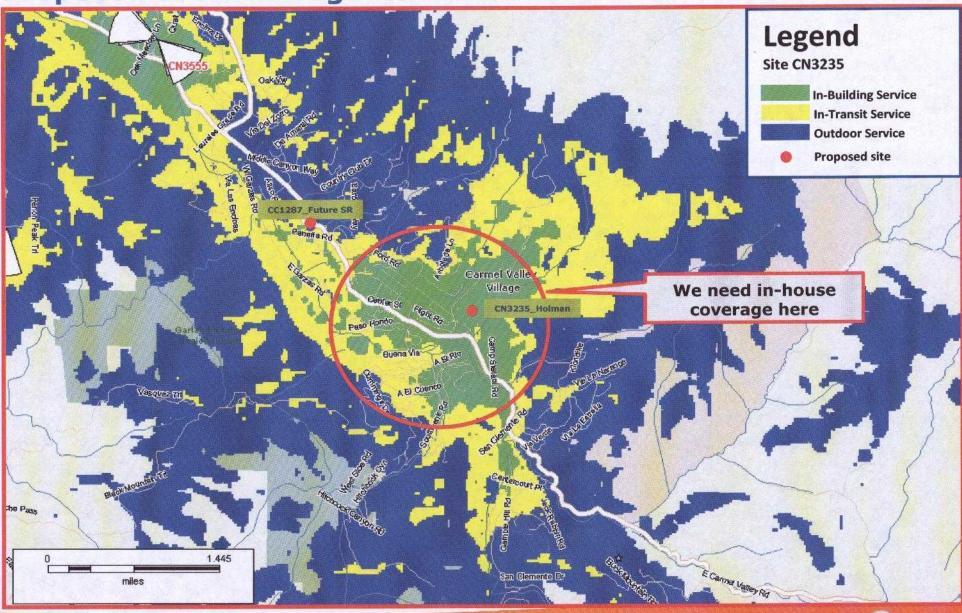

Although the tree pole would be visible from nearby residential areas, the project will not create a substantial adverse impact to visual resources or as ridgeline development in Carmel Valley. The broad leaf tree pole with a bark trunk was designed to avoid an adverse visual impact and to blend into the natural surroundings. It will be visible along Carmel Valley Road east of the site, where the valley narrows, the road is windy and hills partially block a clear view of the site for more than a few seconds duration when traveling along the road. The tree pole will be most visible from Holman Road between Poppy and Ford Roads and from Valley Vista Lane to the south. See Discussion (**Exhibit B**) for more detail.

### **ISSUES:**

Visual Resources and Ridgeline Development

The project will not create a substantial adverse impact to visual resources in Carmel Valley. The broad leaf tree pole with a bark trunk was designed to avoid creating a visual impact and blend into the natural surroundings. While the proposed simulated tree will have a maximum height of 40 feet from grade, the antennas disguised within will have a maximum height of 35 feet. The height of the pole was flagged and staff determined it would not create a substantially adverse visual impact from Carmel Valley Road, a designated County scenic road, although it is visible from points to the east along Carmel Valley Road and the Village. East of the site, Carmel Valley narrows, the road becomes windy and hills partially block a clear view of the site for more than a few seconds when traveling along the road. The tree pole will be most visible from Holman Road between Poppy and Ford Roads and from Valley Vista Lane to the south. The

The height of the pole was flagged and staff determined it would not create a substantially adverse visual impact from common public viewing areas. Although it is a ridgeline development, creating a silhouette with sky visible behind the top of the tree pole, from points to the east along Carmel Valley Road, from Holman Road between Poppy and Ford Roads and from Valley Vista Lane to the south, it is not considered a substantially adverse visual impact. East of the site, Carmel Valley Road, the road becomes narrow and windy and hills partially block a clear view of the site for more than a few seconds when traveling along the road. The flagging was barely visible from above the site on Chaparral Road because of the distance from the site and instead of a ridgeline development, it blends in with the background vegetation.

Development alternatives have been explored for this project including locating such a facility at the Carmel Mid-Valley Fire Protection District station. The "camouflaged" tree pole design for the Holman Ranch site provides for both improved telecommunication while not detracting from the visual landscape of the Carmel Valley. Alternatives such as a lower height below the ridgeline, or mounting facilities on the existing 12-foot high 5,000 gallon water tank, these are not feasible to achieve the service coverage needed. The nearby T-Mobile site does not provide AT&T sufficient coverage and the existing pole height cannot accommodate co-location. (See coverage maps, Exhibit E.)