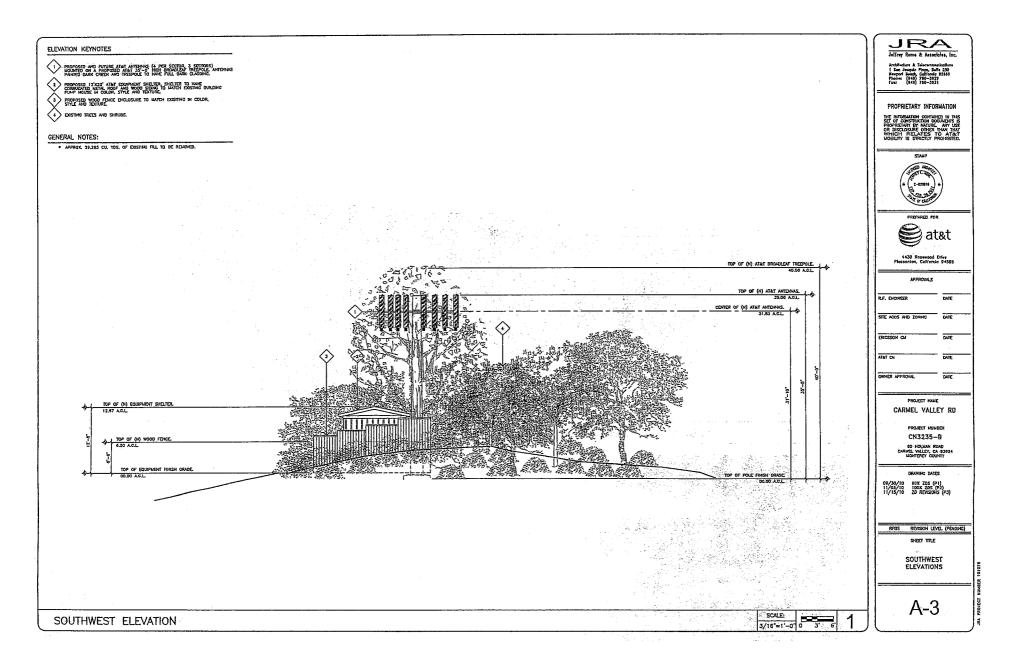

### **The Proposed Permanent Facility**

The permanent facility includes the installation of a 40 foot high cellular antenna designed to look like a broad leaf tree with a bark trunk, on a knoll on the Holman Ranch adjacent to an existing Holman Ranch water tanks and pump house. While the proposed simulated tree will be a maximum height of 40 feet from grade, the arrays and antennas disguised within will be a maximum height of 35 feet. The project includes construction of a 12-foot by 20-foot (240 square foot) equipment shelter on a 655 square foot leveled pad area. The secured equipment shelter is proposed to match the materials and colors of the existing pump house, using a metal corrugated roof and wood siding painted to match the adjacent pump house.

### **ISSUES:**

Visual Resources and Ridgeline Development

The project will not create a substantial adverse impact to visual resources in Carmel Valley. The broad leaf tree pole with a bark trunk was designed to avoid creating a visual impact and blend into the natural surroundings. While the proposed simulated tree will have a maximum height of 40 feet from grade, the antennas disguised within will have a maximum height of 35 feet. The height of the pole was flagged and staff determined it would not create a substantially adverse visual impact from Carmel Valley Road, a designated County scenic road, although it is visible from points to the east along Carmel Valley Road and the Village. East of the site, Carmel Valley narrows, the road becomes windy and hills partially block a clear view of the site for more than a few seconds when traveling along the road. The tree pole will be most visible from Holman Road between Poppy and Ford Roads and from Valley Vista Lane to the south. The

The height of the pole was flagged and staff determined it would not create a substantially adverse visual impact from common public viewing areas. Although it is a ridgeline development, creating a silhouette with sky visible behind the top of the tree pole, from points to the east along Carmel Valley Road, from Holman Road between Poppy and Ford Roads and from Valley Vista Lane to the south, it is not considered a substantially adverse visual impact. East of the site, Carmel Valley Road, the road becomes narrow and windy and hills partially block a clear view of the site for more than a few seconds when traveling along the road. The flagging was barely visible from above the site on Chaparral Road because of the distance from the site and instead of a ridgeline development, it blends in with the background vegetation.