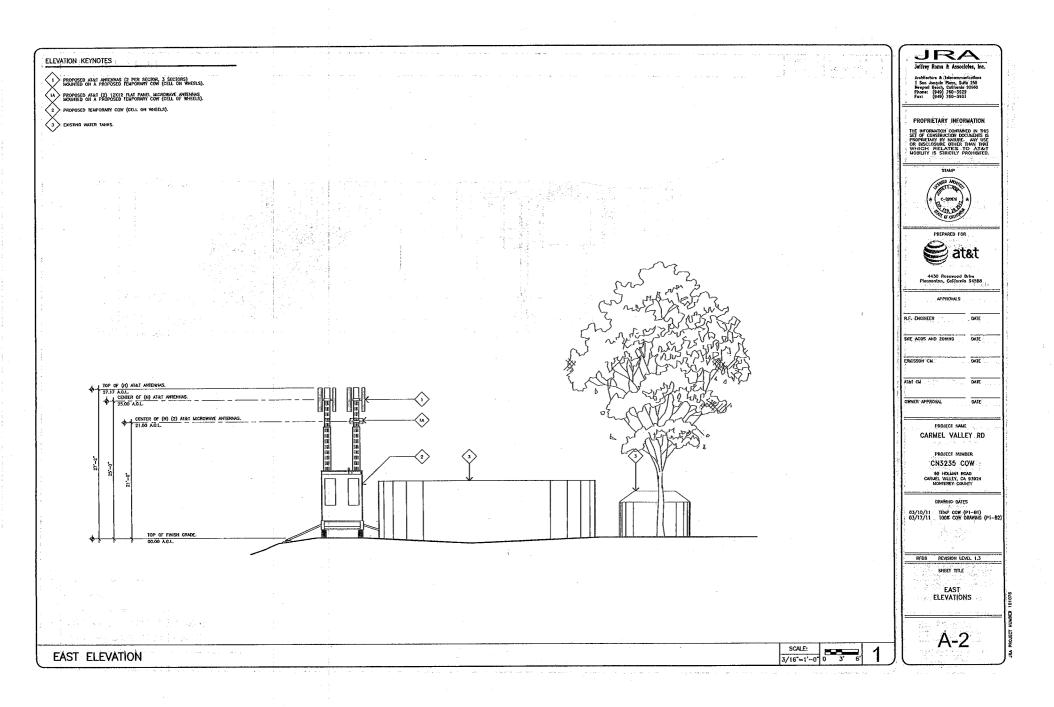

### **The Proposed Permanent Facility**

The permanent facility includes the installation of a 40 foot high cellular antenna designed to look like a broad leaf tree with a bark trunk, on a knoll on the Holman Ranch adjacent to an existing Holman Ranch water tanks and pump house. While the proposed simulated tree will be a maximum height of 40 feet from grade, the arrays and antennas disguised within will be a maximum height of 35 feet. The project includes construction of a 12-foot by 20-foot (240 square foot) equipment shelter on a 655 square foot leveled pad area. The secured equipment shelter is proposed to match the materials and colors of the existing pump house, using a metal corrugated roof and wood siding painted to match the adjacent pump house.

### **ISSUES:**

Visual Resources and Ridgeline Development

The project will not create a substantial adverse impact to visual resources in Carmel Valley. The broad leaf tree pole with a bark trunk was designed to avoid creating a visual impact and blend into the natural surroundings. While the proposed simulated tree will have a maximum height of 40 feet from grade, the antennas disguised within will have a maximum height of 35 feet. The height of the pole was flagged and staff determined it would not create a substantially adverse visual impact from Carmel Valley Road, a designated County scenic road, although it is visible from points to the east along Carmel Valley Road and the Village. East of the site, Carmel Valley narrows, the road becomes windy and hills partially block a clear view of the site for more than a few seconds when traveling along the road. The tree pole will be most visible from Holman Road between Poppy and Ford Roads and from Valley Vista Lane to the south. The