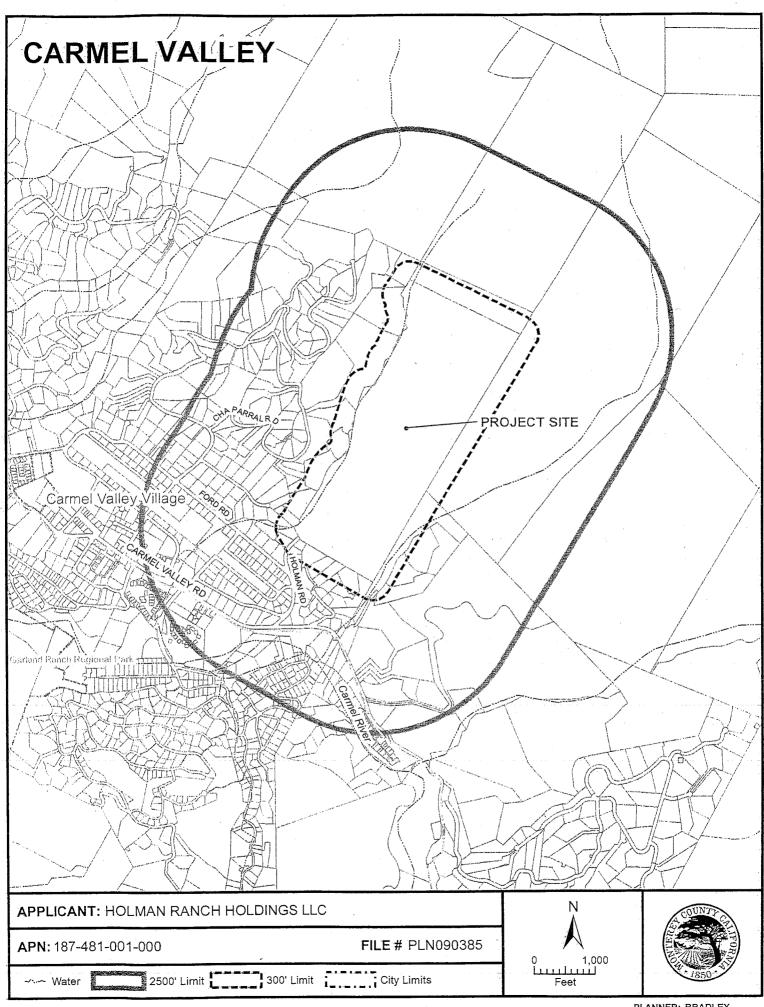

### MONTEREY COUNTY PLANNING COMMISSION

| Meeting: March 30, 2011 Time: 10:00 A.M                                                      | Agenda Item No.: 5                          |  |  |  |  |
|----------------------------------------------------------------------------------------------|---------------------------------------------|--|--|--|--|
| Project Description: Combined Development Permit consisting of: 1) A Use Permit to allow the |                                             |  |  |  |  |
| temporary use of a Cellular on Wheels (COW) portable telecommunication facility to be used   |                                             |  |  |  |  |
| during the construction period of permanent telecom                                          |                                             |  |  |  |  |
| allow the installation of a 40 foot high "tree-pole" wir                                     |                                             |  |  |  |  |
| 20 foot equipment shelter with a mounted GPS an                                              |                                             |  |  |  |  |
| retaining wall, and a six foot tall wood fence en                                            |                                             |  |  |  |  |
| development; and Design Approval. Grading is appro                                           |                                             |  |  |  |  |
| yards fill). The property is located at 60 Holman Roa                                        | ad, Carmel Valley (Assessor's Parcel Number |  |  |  |  |
| 187-481-001-000), Carmel Valley Master Plan Area.                                            |                                             |  |  |  |  |
| Project Location: 60 Holman Road, Carmel                                                     | <b>APN:</b> 187-481-001-000                 |  |  |  |  |
| Valley                                                                                       |                                             |  |  |  |  |
| al de la la meire sei roman d'al bro, est                                                    | Owner: Holman Ranch Holdings, LLC           |  |  |  |  |
| Planning File Number: PLN090385                                                              | Agent: Tyler Potter, Denise Duffy and       |  |  |  |  |
| and when the second second second second second                                              | Associates, Inc.                            |  |  |  |  |
| Planning Area: Carmel Valley Master Plan         Flagged and staked: Yes                     |                                             |  |  |  |  |
| Zoning Designation: "RDR/10-D-S" (Rural Density Residential, 10 acres per unit, Design       |                                             |  |  |  |  |
| Control and Site Plan Control District)                                                      |                                             |  |  |  |  |
| CEQA Action: Mitigated Negative Declaration, purs                                            | uant to Section 15070                       |  |  |  |  |
| Department: RMA - Planning Department                                                        | al a transformation and an and a state      |  |  |  |  |

HOLMAN RANCH HOLDINGS LLC (PLN090385)

Page 3 of 33

| Exhibit A<br>Project Information for HOLMAN RANCH HOLDINGS LLC<br>(File PLN090385) |                                     |                                   |                                             |                                                                          |  |  |  |
|------------------------------------------------------------------------------------|-------------------------------------|-----------------------------------|---------------------------------------------|--------------------------------------------------------------------------|--|--|--|
| Project Title:                                                                     | HOLMAN RA                           |                                   | Primary APN:                                | 187-481-001-000                                                          |  |  |  |
| Location:                                                                          | HOLDINGS I<br>60 Holman R<br>Valley |                                   | Coastal Zone:                               | No                                                                       |  |  |  |
| Applicable Plan:<br>Permit Type:                                                   | Carmel Valle<br>CDP                 | y Master Plan                     | Zoning:<br>Plan Designation:                | RDR/10-D-S<br>RRD                                                        |  |  |  |
| Environmental Status:<br>Advisory Committee:                                       | 15070, ND fil<br>CV LUAC            | ed 2/23/11                        | Final Action Deadline:                      | 6/28/2011                                                                |  |  |  |
| Project Site Data:                                                                 |                                     |                                   |                                             |                                                                          |  |  |  |
|                                                                                    | Lot Size:                           | 180 ac                            | Coverage Allowed:<br>Coverage Proposed:     | 25%<br><1%                                                               |  |  |  |
| Proposed Str                                                                       |                                     | YES<br>0                          | Height Allowed:<br>Height Proposed:         | 30'<br>40'                                                               |  |  |  |
| Total                                                                              | Square Feet:                        | 240                               | FAR Allowed:<br>FAR Proposed:               | NA<br>NA                                                                 |  |  |  |
| Resource Zones a                                                                   | and Report                          | S                                 |                                             |                                                                          |  |  |  |
| Environmentally Sens<br>Botani                                                     | itive Habitat:<br>cal Report #:     | NO<br>NA                          | Erosion Hazard Zone:<br>Soils/Geo. Report # | HIGH<br>LIB#110087 AND<br>LIB#110088                                     |  |  |  |
| Forest M                                                                           | gt. Report #:                       | NA                                | Geologic Hazard<br>Zone:                    | UNDETERMINED<br>at theproject site<br>Moderate to high<br>in other areas |  |  |  |
| Archaeological Sens                                                                | sitivity Zone:                      | HIGH                              | Geologic Report #:                          | NA                                                                       |  |  |  |
| Archaeological Sena                                                                | -                                   | NA                                | Traffic Report #:                           | NA                                                                       |  |  |  |
| Fire H                                                                             | lazard Zone:                        | HIGH                              |                                             |                                                                          |  |  |  |
| Other Information                                                                  | Other Information:                  |                                   |                                             |                                                                          |  |  |  |
| W                                                                                  | ater Source:                        | Private well                      | Sewage Disposal<br>(method):                | Septic system                                                            |  |  |  |
| Water Distri                                                                       | ct/Company:                         | NA                                | Sewer District Name:                        | NA                                                                       |  |  |  |
|                                                                                    | Fire District:                      | CARMEL<br>VALLEY FIRE<br>DISTRICT | Grading (cubic yds):                        | 30 cy cut and 30<br>cy fill                                              |  |  |  |
| Tree Removal (                                                                     | Count/Type):                        | 0                                 |                                             |                                                                          |  |  |  |