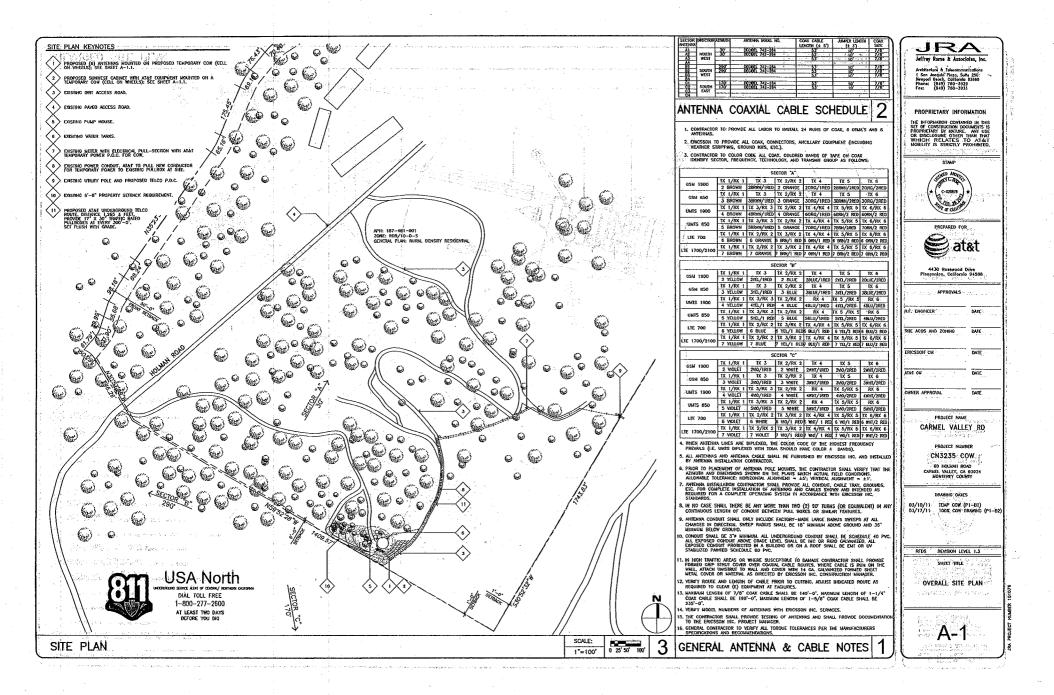

### **Cellular Facility on Wheels COW**

The Cellular on Wheels facility allows its placement in most any location that a truck and trailer can access. The COW consists of a 20-foot long flatbed trailer rig with a radio equipment box/room, attached air conditioning units, two 60-foot tall telescoping multi-panel cellular antenna (masts), outrigger feet and several guyed wires to stabilize the facility. The mobile cellular facility would need to be wired into existing telecommunications lines. Until power is available to support the COW a generator unit will be temporarily used. A temporary enclosure, a six-foot tall chain link security fence, screened with wood slats may be needed for the COW.