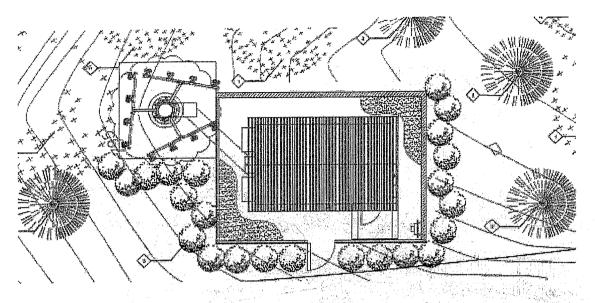

### **The Proposed Permanent Facility**

The permanent facility includes the installation of a 40 foot high cellular antenna designed to look like a broad leaf tree with a bark trunk, on a knoll on the Holman Ranch adjacent to an existing Holman Ranch water tanks and pump house. While the proposed simulated tree will be a maximum height of 40 feet from grade, the arrays and antennas disguised within will be a maximum height of 35 feet. The project includes construction of a 12-foot by 20-foot (240 square foot) equipment shelter on a 655 square foot leveled pad area. The secured equipment shelter is proposed to match the materials and colors of the existing pump house, using a metal corrugated roof and wood siding painted to match the adjacent pump house.

The proposed telecommunication tower facility will be located at the top of a hill overlooking Carmel Valley to the southwest and Holman Ranch to the northeast. To accommodate the topography and building pad, a retaining wall will be located on the north and east sides of the pad area. Approximately 30 cubic yards of cut and equal fill is anticipated to level the pad. A six-foot tall wooden fence will enclose the equipment shelter. Immediately surrounding the 655 square foot pad area, landscaping is proposed with native species shrubs and trees.

### Aerial photo with water tanks