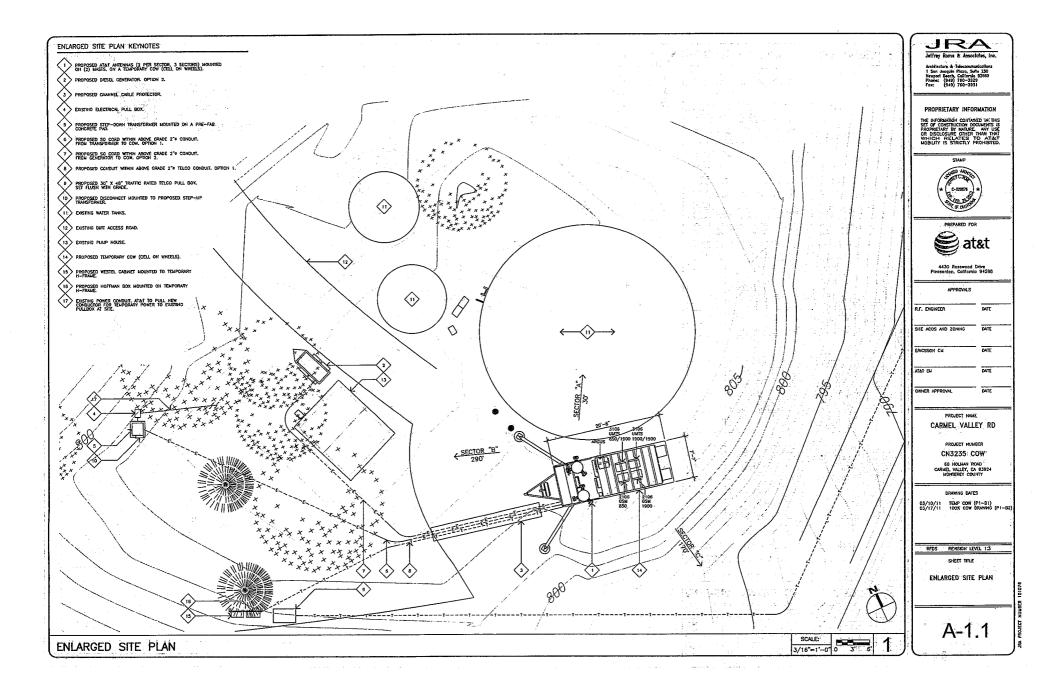

### **The Proposed Permanent Facility**

The permanent facility includes the installation of a 40 foot high cellular antenna designed to look like a broad leaf tree with a bark trunk, on a knoll on the Holman Ranch adjacent to an existing Holman Ranch water tanks and pump house. While the proposed simulated tree will be a maximum height of 40 feet from grade, the arrays and antennas disguised within will be a maximum height of 35 feet. The project includes construction of a 12-foot by 20-foot (240 square foot) equipment shelter on a 655 square foot leveled pad area. The secured equipment shelter is proposed to match the materials and colors of the existing pump house, using a metal corrugated roof and wood siding painted to match the adjacent pump house.

The proposed telecommunication tower facility will be located at the top of a hill overlooking Carmel Valley to the southwest and Holman Ranch to the northeast. To accommodate the topography and building pad, a retaining wall will be located on the north and east sides of the pad area. Approximately 30 cubic yards of cut and equal fill is anticipated to level the pad. A six-foot tall wooden fence will enclose the equipment shelter. Immediately surrounding the 655 square foot pad area, landscaping is proposed with native species shrubs and trees.

### **ISSUES:**

Visual Resources and Ridgeline Development

The project will not create a substantial adverse impact to visual resources in Carmel Valley. The broad leaf tree pole with a bark trunk was designed to avoid creating a visual impact and blend into the natural surroundings. While the proposed simulated tree will have a maximum height of 40 feet from grade, the antennas disguised within will have a maximum height of 35 feet. The height of the pole was flagged and staff determined it would not create a substantially adverse visual impact from Carmel Valley Road, a designated County scenic road, although it is visible from points to the east along Carmel Valley Road and the Village. East of the site, Carmel Valley narrows, the road becomes windy and hills partially block a clear view of the site for more than a few seconds when traveling along the road. The tree pole will be most visible from Holman Road between Poppy and Ford Roads and from Valley Vista Lane to the south. The