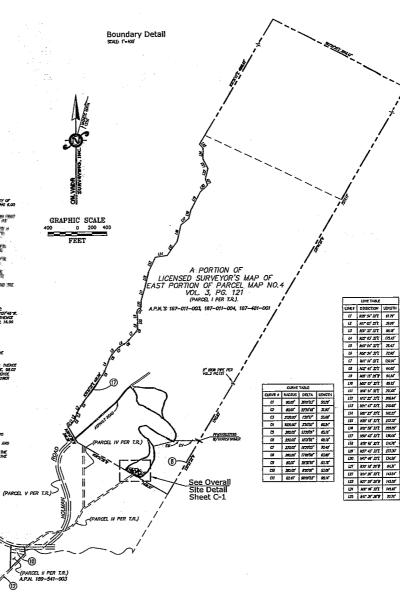

Although the tree pole would be visible from nearby residential areas, the project will not create a substantial adverse impact to visual resources or as ridgeline development in Carmel Valley. The broad leaf tree pole with a bark trunk was designed to avoid an adverse visual impact and to blend into the natural surroundings. It will be visible along Carmel Valley Road east of the site, where the valley narrows, the road is windy and hills partially block a clear view of the site for more than a few seconds duration when traveling along the road. The tree pole will be most visible from Holman Road between Poppy and Ford Roads and from Valley Vista Lane to the south. See Discussion (**Exhibit B**) for more detail.

### **The Proposed Permanent Facility**

The permanent facility includes the installation of a 40 foot high cellular antenna designed to look like a broad leaf tree with a bark trunk, on a knoll on the Holman Ranch adjacent to an existing Holman Ranch water tanks and pump house. While the proposed simulated tree will be a maximum height of 40 feet from grade, the arrays and antennas disguised within will be a maximum height of 35 feet. The project includes construction of a 12-foot by 20-foot (240 square foot) equipment shelter on a 655 square foot leveled pad area. The secured equipment shelter is proposed to match the materials and colors of the existing pump house, using a metal corrugated roof and wood siding painted to match the adjacent pump house.

The proposed telecommunication tower facility will be located at the top of a hill overlooking Carmel Valley to the southwest and Holman Ranch to the northeast. To accommodate the topography and building pad, a retaining wall will be located on the north and east sides of the pad area. Approximately 30 cubic yards of cut and equal fill is anticipated to level the pad. A six-foot tall wooden fence will enclose the equipment shelter. Immediately surrounding the 655 square foot pad area, landscaping is proposed with native species shrubs and trees.

### **ISSUES:**

Visual Resources and Ridgeline Development

The project will not create a substantial adverse impact to visual resources in Carmel Valley. The broad leaf tree pole with a bark trunk was designed to avoid creating a visual impact and blend into the natural surroundings. While the proposed simulated tree will have a maximum height of 40 feet from grade, the antennas disguised within will have a maximum height of 35 feet. The height of the pole was flagged and staff determined it would not create a substantially adverse visual impact from Carmel Valley Road, a designated County scenic road, although it is visible from points to the east along Carmel Valley Road and the Village. East of the site, Carmel Valley narrows, the road becomes windy and hills partially block a clear view of the site for more than a few seconds when traveling along the road. The tree pole will be most visible from Holman Road between Poppy and Ford Roads and from Valley Vista Lane to the south. The

HOLMAN RANCH HOLDINGS LLC (PLN090385)

Page 6 of 33

flagging was barely visible from above the site on Chaparral Road because of the distance from the site and instead of a ridgeline development, it instead blends in with the background vegetation.

The height of the pole was flagged and staff determined it would not create a substantially adverse visual impact from common public viewing areas. Although it is a ridgeline development, creating a silhouette with sky visible behind the top of the tree pole, from points to the east along Carmel Valley Road, from Holman Road between Poppy and Ford Roads and from Valley Vista Lane to the south, it is not considered a substantially adverse visual impact. East of the site, Carmel Valley Road, the road becomes narrow and windy and hills partially block a clear view of the site for more than a few seconds when traveling along the road. The flagging was barely visible from above the site on Chaparral Road because of the distance from the site and instead of a ridgeline development, it blends in with the background vegetation.