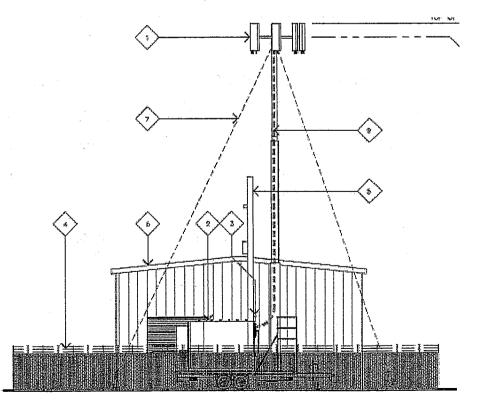

### **The Proposed Permanent Facility**

The permanent facility includes the installation of a 40 foot high cellular antenna designed to look like a broad leaf tree with a bark trunk, on a knoll on the Holman Ranch adjacent to an existing Holman Ranch water tanks and pump house. While the proposed simulated tree will be a maximum height of 40 feet from grade, the arrays and antennas disguised within will be a maximum height of 35 feet. The project includes construction of a 12-foot by 20-foot (240 square foot) equipment shelter on a 655 square foot leveled pad area. The secured equipment shelter is proposed to match the materials and colors of the existing pump house, using a metal corrugated roof and wood siding painted to match the adjacent pump house.

The proposed telecommunication tower facility will be located at the top of a hill overlooking Carmel Valley to the southwest and Holman Ranch to the northeast. To accommodate the topography and building pad, a retaining wall will be located on the north and east sides of the pad area. Approximately 30 cubic yards of cut and equal fill is anticipated to level the pad. A six-foot tall wooden fence will enclose the equipment shelter. Immediately surrounding the 655 square foot pad area, landscaping is proposed with native species shrubs and trees.