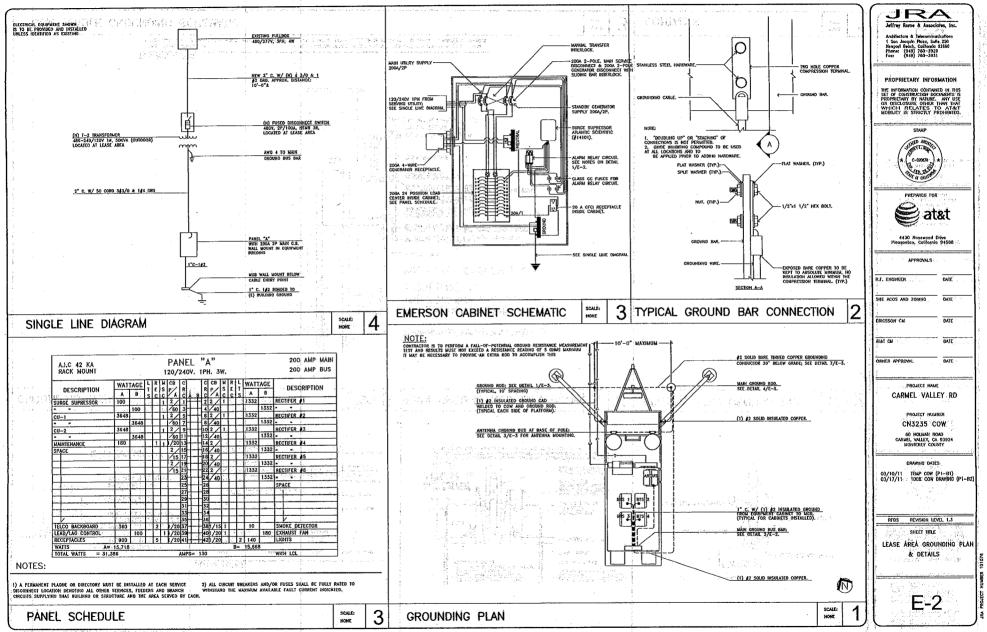

### **Cellular Facility on Wheels COW**

The Cellular on Wheels facility allows its placement in most any location that a truck and trailer can access. The COW consists of a 20-foot long flatbed trailer rig with a radio equipment box/room, attached air conditioning units, two 60-foot tall telescoping multi-panel cellular antenna (masts), outrigger feet and several guyed wires to stabilize the facility. The mobile cellular facility would need to be wired into existing telecommunications lines. Until power is available to support the COW a generator unit will be temporarily used. A temporary enclosure, a six-foot tall chain link security fence, screened with wood slats may be needed for the COW.

### **The Proposed Permanent Facility**

The permanent facility includes the installation of a 40 foot high cellular antenna designed to look like a broad leaf tree with a bark trunk, on a knoll on the Holman Ranch adjacent to an existing Holman Ranch water tanks and pump house. While the proposed simulated tree will be a maximum height of 40 feet from grade, the arrays and antennas disguised within will be a maximum height of 35 feet. The project includes construction of a 12-foot by 20-foot (240 square foot) equipment shelter on a 655 square foot leveled pad area. The secured equipment shelter is proposed to match the materials and colors of the existing pump house, using a metal corrugated roof and wood siding painted to match the adjacent pump house.

The proposed telecommunication tower facility will be located at the top of a hill overlooking Carmel Valley to the southwest and Holman Ranch to the northeast. To accommodate the topography and building pad, a retaining wall will be located on the north and east sides of the pad area. Approximately 30 cubic yards of cut and equal fill is anticipated to level the pad. A six-foot tall wooden fence will enclose the equipment shelter. Immediately surrounding the 655 square foot pad area, landscaping is proposed with native species shrubs and trees.