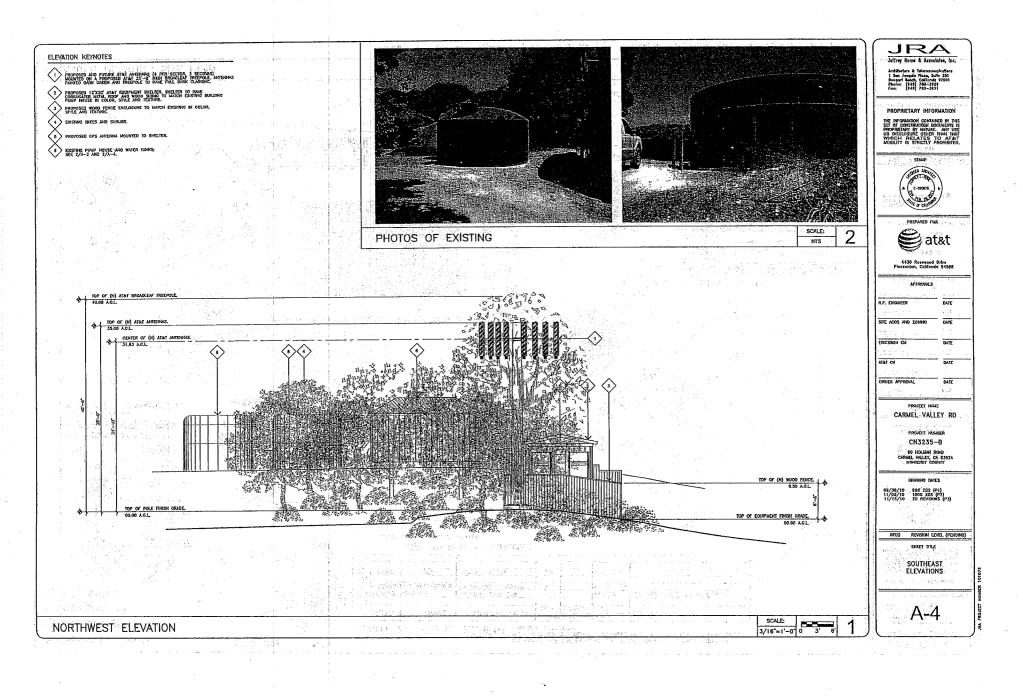

### **The Proposed Permanent Facility**

The permanent facility includes the installation of a 40 foot high cellular antenna designed to look like a broad leaf tree with a bark trunk, on a knoll on the Holman Ranch adjacent to an existing Holman Ranch water tanks and pump house. While the proposed simulated tree will be a maximum height of 40 feet from grade, the arrays and antennas disguised within will be a maximum height of 35 feet. The project includes construction of a 12-foot by 20-foot (240 square foot) equipment shelter on a 655 square foot leveled pad area. The secured equipment shelter is proposed to match the materials and colors of the existing pump house, using a metal corrugated roof and wood siding painted to match the adjacent pump house.

The proposed telecommunication tower facility will be located at the top of a hill overlooking Carmel Valley to the southwest and Holman Ranch to the northeast. To accommodate the topography and building pad, a retaining wall will be located on the north and east sides of the pad area. Approximately 30 cubic yards of cut and equal fill is anticipated to level the pad. A six-foot tall wooden fence will enclose the equipment shelter. Immediately surrounding the 655 square foot pad area, landscaping is proposed with native species shrubs and trees.

### **ISSUES:**

Visual Resources and Ridgeline Development

The project will not create a substantial adverse impact to visual resources in Carmel Valley. The broad leaf tree pole with a bark trunk was designed to avoid creating a visual impact and blend into the natural surroundings. While the proposed simulated tree will have a maximum height of 40 feet from grade, the antennas disguised within will have a maximum height of 35 feet. The height of the pole was flagged and staff determined it would not create a substantially adverse visual impact from Carmel Valley Road, a designated County scenic road, although it is visible from points to the east along Carmel Valley Road and the Village. East of the site, Carmel Valley narrows, the road becomes windy and hills partially block a clear view of the site for more than a few seconds when traveling along the road. The tree pole will be most visible from Holman Road between Poppy and Ford Roads and from Valley Vista Lane to the south. The

HOLMAN RANCH HOLDINGS LLC (PLN090385)

Page 6 of 33

flagging was barely visible from above the site on Chaparral Road because of the distance from the site and instead of a ridgeline development, it instead blends in with the background vegetation.

The height of the pole was flagged and staff determined it would not create a substantially adverse visual impact from common public viewing areas. Although it is a ridgeline development, creating a silhouette with sky visible behind the top of the tree pole, from points to the east along Carmel Valley Road, from Holman Road between Poppy and Ford Roads and from Valley Vista Lane to the south, it is not considered a substantially adverse visual impact. East of the site, Carmel Valley Road, the road becomes narrow and windy and hills partially block a clear view of the site for more than a few seconds when traveling along the road. The flagging was barely visible from above the site on Chaparral Road because of the distance from the site and instead of a ridgeline development, it blends in with the background vegetation.