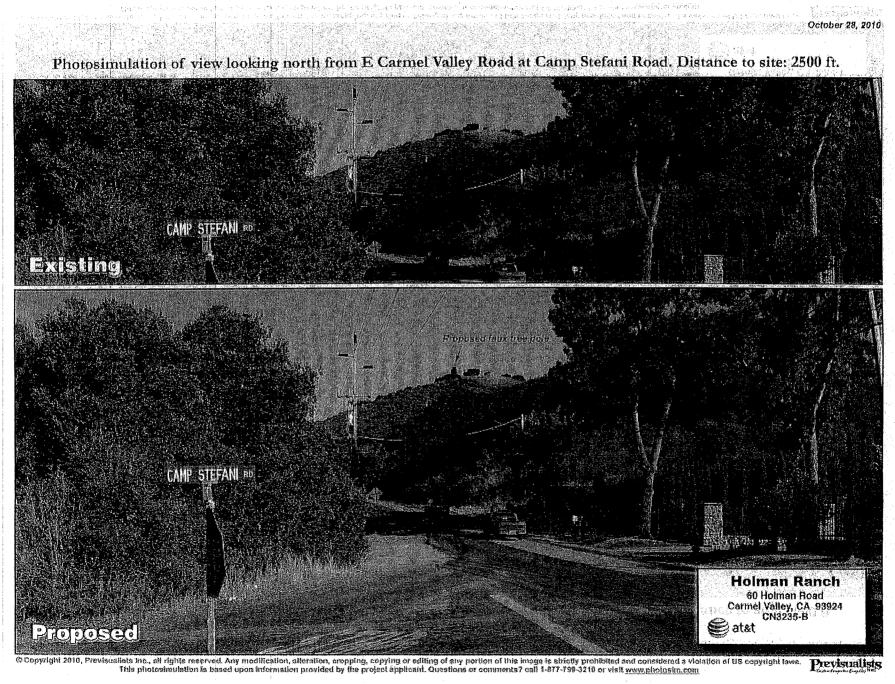

Although the tree pole would be visible from nearby residential areas, the project will not create a substantial adverse impact to visual resources or as ridgeline development in Carmel Valley. The broad leaf tree pole with a bark trunk was designed to avoid an adverse visual impact and to blend into the natural surroundings. It will be visible along Carmel Valley Road east of the site, where the valley narrows, the road is windy and hills partially block a clear view of the site for more than a few seconds duration when traveling along the road. The tree pole will be most visible from Holman Road between Poppy and Ford Roads and from Valley Vista Lane to the south. See Discussion (**Exhibit B**) for more detail.

### **ISSUES:**

Visual Resources and Ridgeline Development

The project will not create a substantial adverse impact to visual resources in Carmel Valley. The broad leaf tree pole with a bark trunk was designed to avoid creating a visual impact and blend into the natural surroundings. While the proposed simulated tree will have a maximum height of 40 feet from grade, the antennas disguised within will have a maximum height of 35 feet. The height of the pole was flagged and staff determined it would not create a substantially adverse visual impact from Carmel Valley Road, a designated County scenic road, although it is visible from points to the east along Carmel Valley Road and the Village. East of the site, Carmel Valley narrows, the road becomes windy and hills partially block a clear view of the site for more than a few seconds when traveling along the road. The tree pole will be most visible from Holman Road between Poppy and Ford Roads and from Valley Vista Lane to the south. The

HOLMAN RANCH HOLDINGS LLC (PLN090385)

Page 6 of 33

flagging was barely visible from above the site on Chaparral Road because of the distance from the site and instead of a ridgeline development, it instead blends in with the background vegetation.

The height of the pole was flagged and staff determined it would not create a substantially adverse visual impact from common public viewing areas. Although it is a ridgeline development, creating a silhouette with sky visible behind the top of the tree pole, from points to the east along Carmel Valley Road, from Holman Road between Poppy and Ford Roads and from Valley Vista Lane to the south, it is not considered a substantially adverse visual impact. East of the site, Carmel Valley Road, the road becomes narrow and windy and hills partially block a clear view of the site for more than a few seconds when traveling along the road. The flagging was barely visible from above the site on Chaparral Road because of the distance from the site and instead of a ridgeline development, it blends in with the background vegetation.