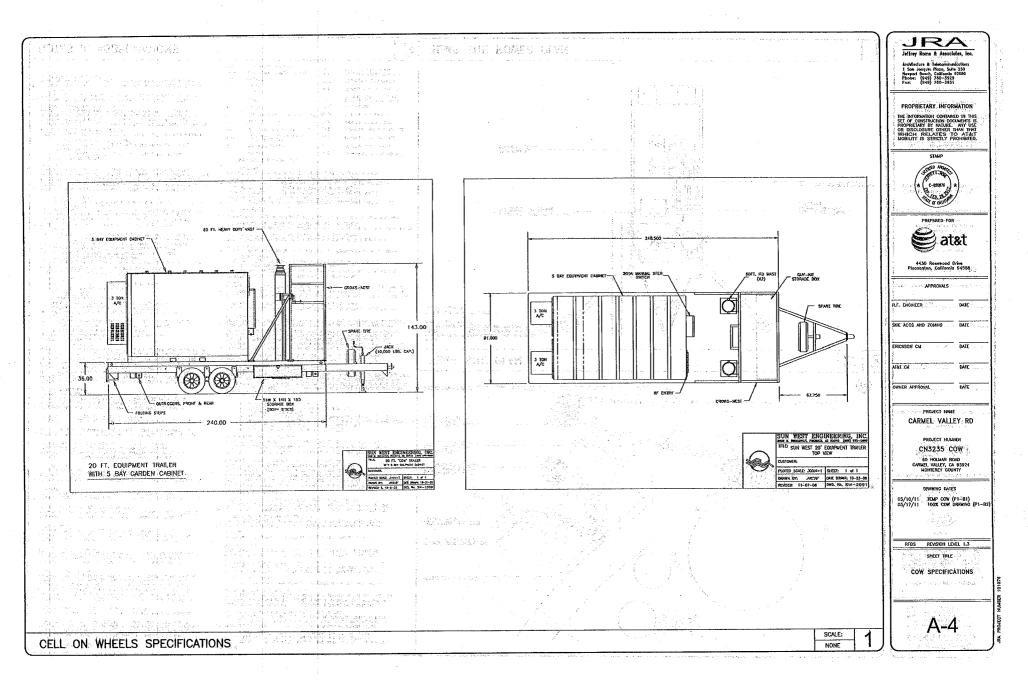

### **Cellular Facility on Wheels COW**

The Cellular on Wheels facility allows its placement in most any location that a truck and trailer can access. The COW consists of a 20-foot long flatbed trailer rig with a radio equipment box/room, attached air conditioning units, two 60-foot tall telescoping multi-panel cellular antenna (masts), outrigger feet and several guyed wires to stabilize the facility. The mobile cellular facility would need to be wired into existing telecommunications lines. Until power is available to support the COW a generator unit will be temporarily used. A temporary enclosure, a six-foot tall chain link security fence, screened with wood slats may be needed for the COW.